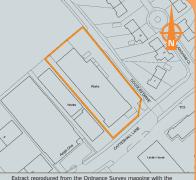

The property comprises a substantial light industrial building with approximately 50% used as offices. The property benefits from an approximate site area of 0.227 hectares (0.56 acres) and car parking for approximately 23 cars.