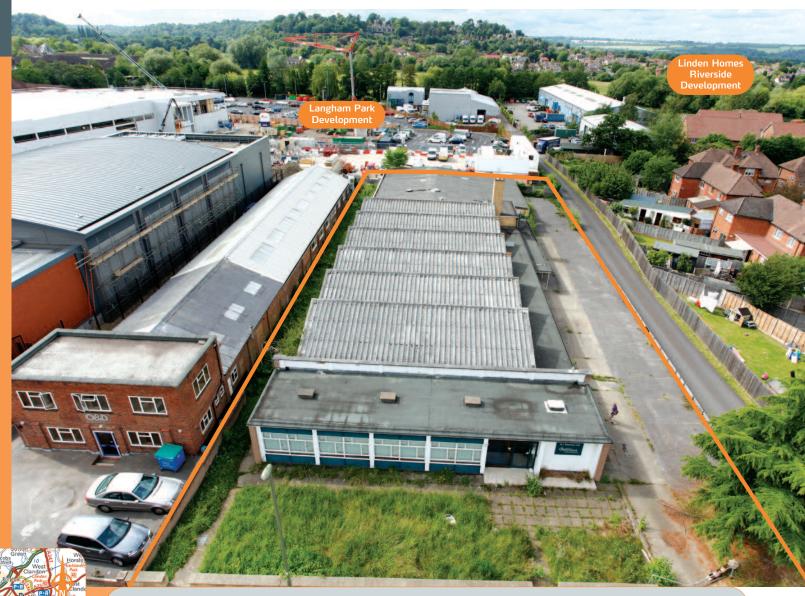

Miles: 33 miles south-west of Central London 4 miles south of Guildford Roads: A3100, A3, A31, M25 (Junction 10) Rail: Godalming Rail Station

London Heathrow Airport, London Gatwick Airport

Godalming is a historic market town situated in the affluent commuter belt of Surrey. The property is situated on the north side of Catteshall Lane at its junction with Douglas Drive. Adjacent to the property is the substantial Linden Homes Riverside development of 147 residential dwellings and the Sainsbury's Supermarket major redevelopment.

The property comprises a substantial light industrial building with approximately 50% used as offices. The property benefits from an approximate site area of 0.227 hectares (0.56 acres) and car parking for approximately 23 cars.