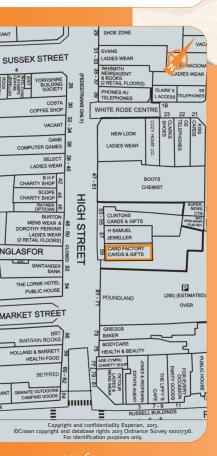

# Freehold Retail Investment

- Let to Sportswift Limited t/a Card Factory
- Pedestrianised town centre location

 Neighbouring occupiers include Boots, New Look, WH Smith, Costa and Holland & Barrett

# Air: L

The property is prominently situated on the east side of the pedestrianised High Street immediately adjacent to the White Rose Shopping Centre and public multi-storey car park for approximately 280 cars. Neighbouring occupiers include Boots, New Look, WH Smith, Costa and Holland & Barrett.