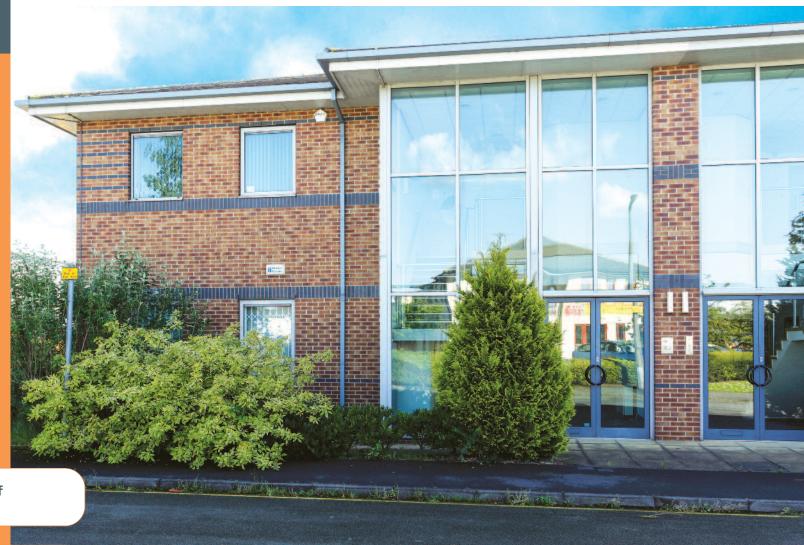

25 miles north-east of Leeds Roads: A1237, A19, A59 Rail: York Rail Station

Leeds Bradford International Airport

The property is located in the established office and business park area of Clifton Moor 2 miles north of York City Centre. Endeavour House is situated on the east side of George Cayley Drive off Kettlestring Lane. The property benefits from being highly visible from the busy Clifton Moor Gate Road. Neighbouring occupiers include BMW, Toyota, Volkswagen and Travis Perkins.

The property comprises a modern office building with accommodation on the ground and first floors. Endeavour House benefits from a double height glass reception and parking for approximately 10 cars.