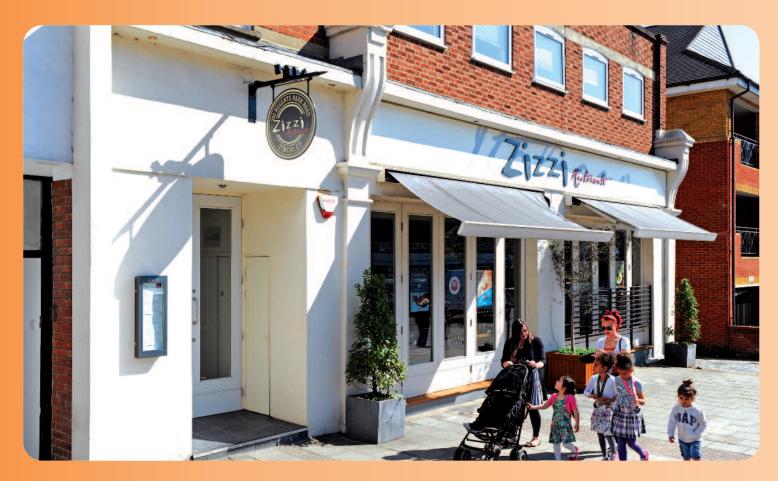

#### Description

The property comprises a restaurant with kitchen/office accommodation on the ground floor and further self-contained office accommodation on the first floor accessed from Regents Park Road. The property benefits from rear access via a service road which also gives access to the rear parking and loading areas of the other occupiers along the parade.