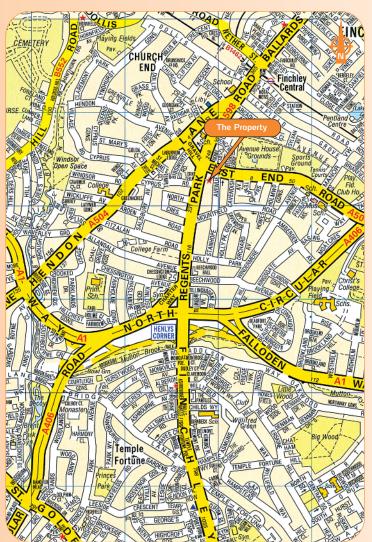

lot 11

E115,250 per annum exclusive

Miles: 6 miles north of the West End

7 miles north-west of The City of London
Roads: A406, A598, M25, M1
Rail: Finchley Central Underground (Northern Line)
Air: Heathrow International Airport

Finchley is an affluent North London suburb some 6 miles north of central London providing easy links to the M1 and M25. The property is situated in a parade of shops on the eastern side of the busy Regents Park Road (A598) close to Finchley Central Station.