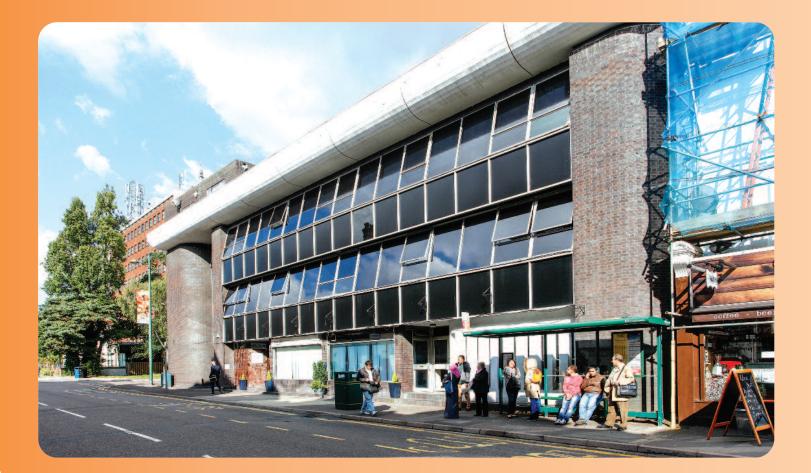

### Situation

The property is prominently situated at the junction of Poole Road and Prince of Wales Road a short distance from the main shopping area in Westbourne in a mixed office and residential location some 1.5 miles west of Bournemouth Town Centre.

### Tenancy and accommodation

Office occupiers close by include Liverpool Victoria and Barclays Bank. Nearby retailers include Marks & Spencer Simply Food, Pizza Express, Lloyds Bank and Starbucks.

The property, originally constructed as four retail units with offices above, is currently used for educational and ancillary use, including a ground floor coffee shop and canteen area. The accommodation benefits from a passenger lift and basement parking for approximately 16 cars.