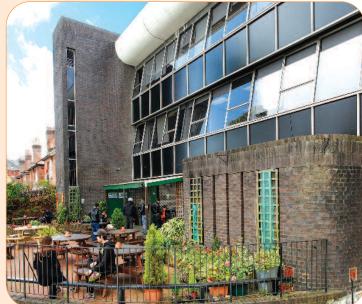

### Situation

The property is prominently situated at the junction of Poole Road and Prince of Wales Road a short distance from the main shopping area in Westbourne in a mixed office and residential location some 1.5 miles west of Bournemouth Town Centre.

### Tenancy and accommodation

Office occupiers close by include Liverpool Victoria and Barclays Bank. Nearby retailers include Marks & Spencer Simply Food, Pizza Express, Lloyds Bank and Starbucks.

The property, originally constructed as four retail units with offices above, is currently used for educational and ancillary use, including a ground floor coffee shop and canteen area. The accommodation benefits from a passenger lift and basement parking for approximately 16 cars.