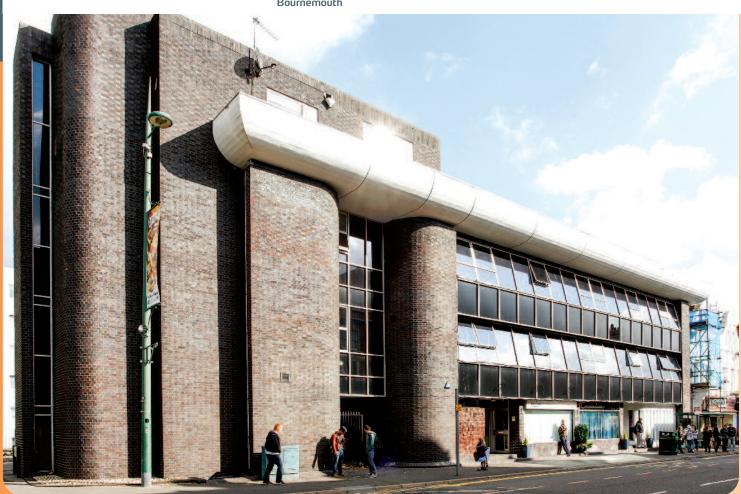

### Situation

The property is prominently situated at the junction of Poole Road and Prince of Wales Road a short distance from the main shopping area in Westbourne in a mixed office and residential location some 1.5 miles west of Bournemouth Town Centre.

### Tenancy and accommodation

Office occupiers close by include Liverpool Victoria and Barclays Bank. Nearby retailers include Marks & Spencer Simply Food, Pizza Express, Lloyds Bank and Starbucks.

The property, originally constructed as four retail units with offices above, is currently used for educational and ancillary use, including a ground floor coffee shop and canteen area. The accommodation benefits from a passenger lift and basement parking for approximately 16 cars.