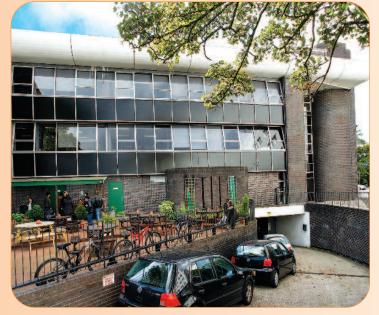

### Tenancy and accommodation

Office occupiers close by include Liverpool Victoria and Barclays Bank. Nearby retailers include Marks & Spencer Simply Food, Pizza Express, Lloyds Bank and Starbucks.

The property, originally constructed as four retail units with offices above, is currently used for educational and ancillary use, including a ground floor coffee shop and canteen area. The accommodation benefits from a passenger lift and basement parking for approximately 16 cars.