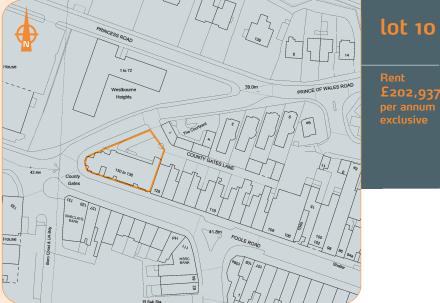

# 130-136 Poole Road Westbourne, Bournemouth, Dorset BH4 9EF

Freehold Language School Investment

Rent £202,937 per annum exclusive

lot 10

- Lease guaranteed by Kaplan Inc. (part of Graham Holdings Company) until 2030
- Annual fixed 2.5% rental uplifts
  Occupied by Kaplan's English School in Bournemouth
- Well established office location
- Future Development Potential (subject to consents)

### Situation

The property is prominently situated at the junction of Poole Road and Prince of Wales Road a short distance from the main shopping area in Westbourne in a mixed office and residential location some 1.5 miles west of Bournemouth Town Centre.