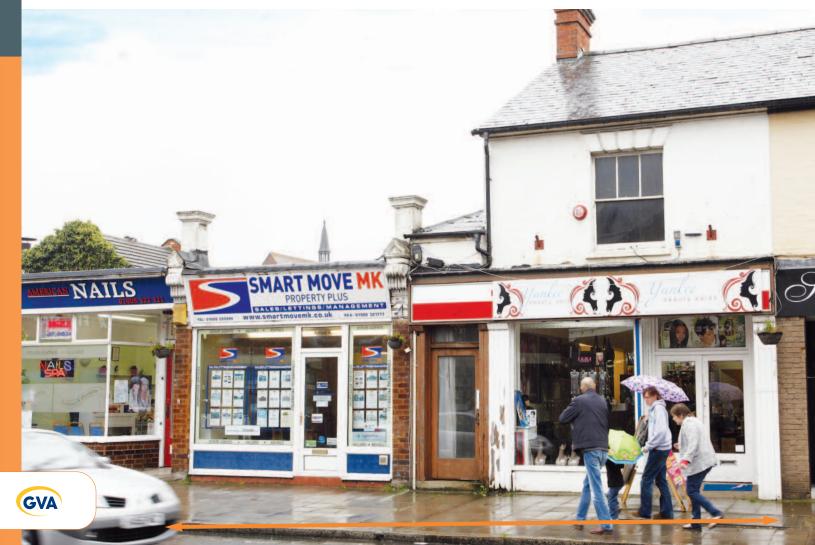

# 5 & 6 Stratford Road Wolverton, Milton Keynes MK12 5LJ

Letting Opportunity

E27,000 per annum exclusive

lot 47

 Let to Smart Move Estate Agents Ltd Freehold Retail Investment and Office and Yankee Beauty Salon

# Air: Luton Airport (29 miles)

The property is situated within half a mile of the Wolverton Railway Station and on the busy Stratford Road. Nearby occupiers include Tesco and Asda.

The property comprises two traditional retail units. 5 Stratford Road is a single storey unit trading as an estate agency and includes residential property to the rear which has been let on a long lease generating a ground rent. 6 Stratford Road is a two storey unit, the ground floor of which is trading as a beauty salon, the first floor comprises a vacant office with separate access from the front.