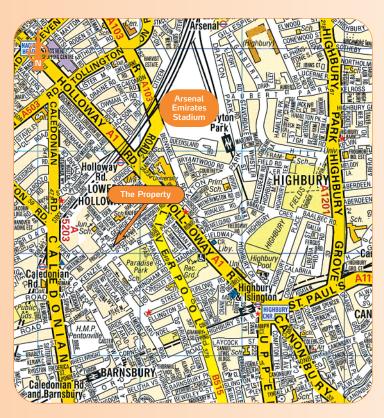

lot 20

Miles: 3 miles north of the City of London

Foo metres south of the Emirates Stadium

Roads: Aı, Aşoı (Inner Ring Road), Aşo6 (North Circular Road)

Rail: Holloway Road Underground Station (Piccadilly Line),

Drayton Park (Overground)

Air: London City Airport, London Heathrow Airport, London Stansted Airport

The affluent and highly fashionable North London Borough of Islington lies immediately north of the the City of London and is home to attractions such as Saddler's Wells Theatre, Arsenal's Emirates Stadium, Highbury Field and the fashionable Upper Street.