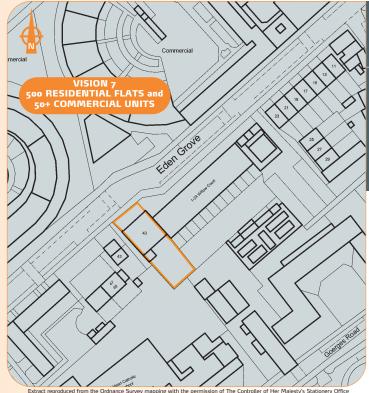

The property is prominently located on the south side of Eden Grove directly opposite the major and substantial Vision 7 mixed use development which comprises over 50 commercial studios and over 500 privately owned residential