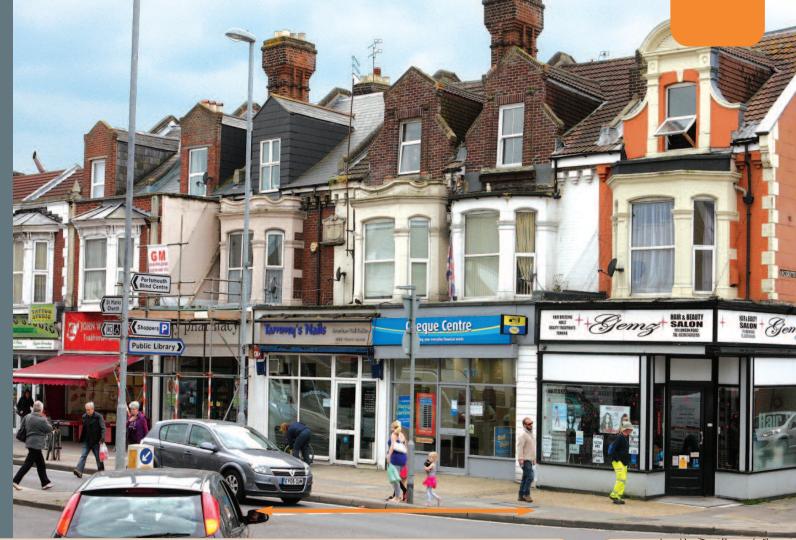

# 115/117 London Road Portsmouth PO2 oBN

Freehold Retail and Residential Investment

- Tenants include Cheque Centres Properties Limited and Tammy Do (trading as a Nail Bar)
- · Located on the busy London Road

• Nearby occupiers include BHF, 99p Stores, Halifax, Iceland and Sainsbury's

Rent £31,900 per annum exclusive

lot 48

Miles: 18 miles west of Chichester 20 miles south-east of Southampton 75 miles south-west of London

London Road is the busy local high street of this densely populated inner suburb and is home to many well known national retailers including BHF, 99p Stores, Halifax, Sainsbury's, Iceland and Poundstretcher.

The property comprises two ground retail units with residential accommodation on upper floors let on a long lease.

# Tenancy and accommodation

| Floor  | Use         | Floor Areas (Approx) |               | Tenant                                | Term                                             | Rent p.a.x. | Reviews                            |
|--------|-------------|----------------------|---------------|---------------------------------------|--------------------------------------------------|-------------|------------------------------------|
| Ground | Retail      | 83.28 sq m           | (896 sq ft)   | CHEQUE CENTRES PROPERTIES LIMITED (1) | 10 years from 28/07/2011<br>until 27/07/2021 (2) | £15,000     | 28/07/2016                         |
| Ground | Retail      | 87.00 sq m           | (936 sq ft)   | TAMMY DO (t/a Tammy's<br>Nail Bar)    | 15 years from 14/06/2007<br>until 13/06/2022     | £16,500     | 14/06/2017                         |
| First  | Residential | Not Measured         |               | 1 ANGERSTEIN LIMITED                  | 125 years from 29/09/1984<br>until 28/09/2109    | £400 (3)    | 29/09/2034 &<br>every 25 years (3) |
| Totals |             | 170.28 sq m          | (1,832 sq ft) |                                       |                                                  | £31,900     |                                    |