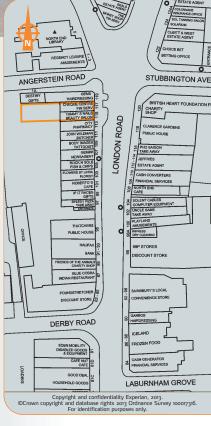

Roads: A27, A3, M275, M27
Rail: Portsmouth and Southsea Rail
Air: Southampton International Airport Air:

The property is situated on the western side of London Road, close to its junction with Angerstein Road, Stubbington Avenue and Gladys Avenue in the North End area of the City of Portsmouth.

London Road is the busy local high street of this densely populated inner suburb and is home to many well known national retailers including BHF, 99p Stores, Halifax, Sainsbury's, Iceland and Poundstretcher.