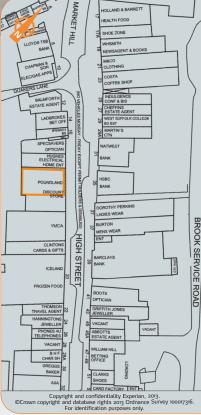

The property is located in the prosperous market town of Haverhill on the south side of the High Street adjoining Market Hill. Neighbouring occupiers include Boots, Holland & Barrett, Costa, WH Smith, Specsavers and HSBC.