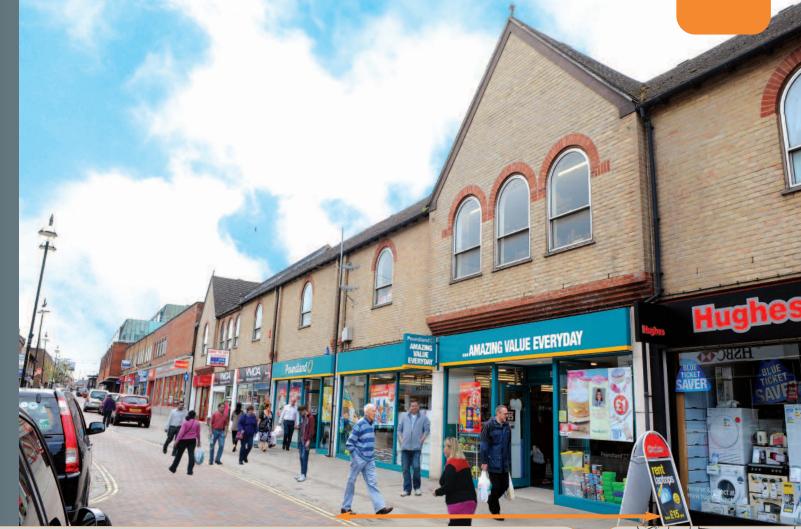

The property is located in the prosperous market town of Haverhill on the south side of the High Street adjoining Market Hill. Neighbouring occupiers include Boots, Holland & Barrett, Costa, WH Smith, Specsavers and HSBC.

The property comprises ground floor retail and ancillary accommodation with further ancillary accommodation on the first floor. The property benefits from a shared service yard to the rear. The tenant also occupies the adjacent retail unit on a co-terminous lease which does not form part of the property being offered for