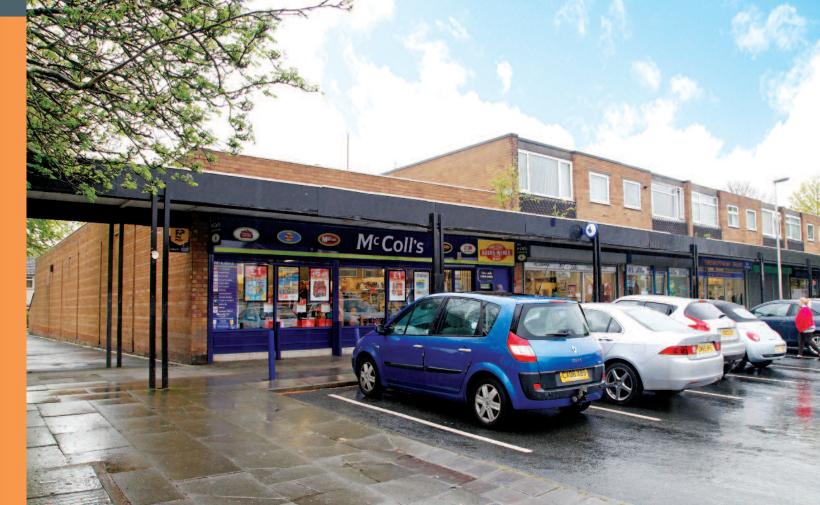

The property is situated in a predominantly residential area on the western side of Gleneagles Road, in Great Sutton village, some 2.3 miles west of Ellesmere Port. Nearby occupiers include The Sutton Public House, Bargain Booze, Two Dragons Chinese Takeaway and Northern Wheels Car Parts.

**Description** The property comprises a single storey retail unit, forming part of a local shopping parade.

Freehold.

VAT VAT is not applicable to this lot.