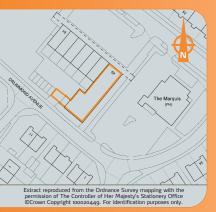

The property is situated in a predominantly residential area on the western side of Gleneagles Road, in Great Sutton village, some 2.3 miles west of Ellesmere Port. Nearby occupiers include The Sutton Public House, Bargain Booze, Two Dragons Chinese Takeaway and Northern Wheels Car Parts.