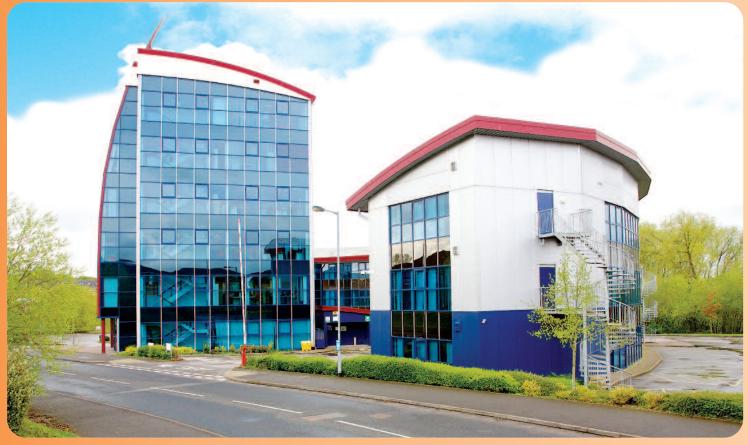

**Description** Nelson Court comprises a modern specification business park office development, developed around 2006. It comprises three buildings including a prominent 6 storey tower. The properties are of steel frame construction with full height glazing and aluminium roof cladding. The two curved buildings, Temeraire and Neptune House have a central core with lift and stairs to the upper two floors. The Victory Point tower is arranged on ground and five upper floors with lift and stairs access in the central core. There is extensive car parking around the properties.