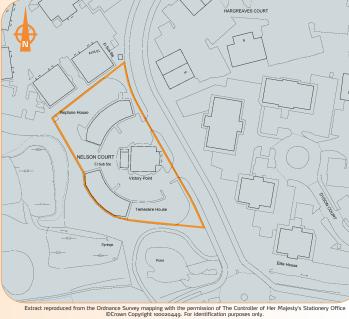

### Location

Miles: 18 miles south of Stoke-on-Trent 34 miles north of Birmingham 143 miles north-west of London 

Roads:
M6 (Juntion 14), A518, A449
Airent Aire

The property is located on the western part of the Staffordshire Technology Park near the Dyson Way roundabout. The Staffordshire University Campus lies to the east of the technology park.

**Description** Nelson Court comprises a modern specification business park office development, developed around 2006. It comprises three buildings including a prominent 6 storey tower. The properties are of steel frame construction with full height glazing and aluminium roof cladding. The two curved buildings, Temeraire and Neptune House have a central core with lift and stairs to the upper two floors. The Victory Point tower is arranged on ground and five upper floors with lift and stairs access in the central core. There is extensive car parking around the properties.