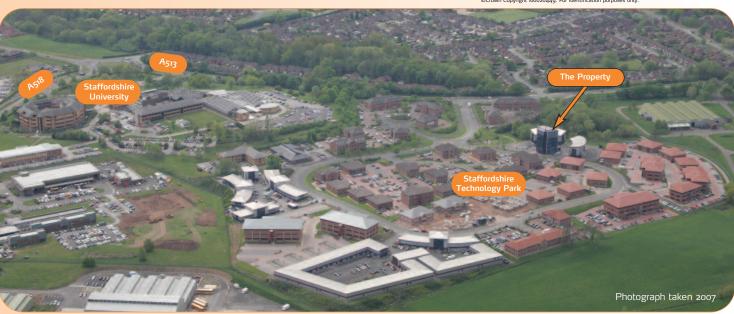

### Location

Miles: 18 miles south of Stoke-on-Trent 34 miles north of Birmingham 143 miles north-west of London 

Roads:
M6 (Juntion 14), A518, A449
Airent Aire

The property is located on the western part of the Staffordshire Technology Park near the Dyson Way roundabout. The Staffordshire University Campus lies to the east of the technology park.

**Description** Nelson Court comprises a modern specification business park office development, developed around 2006. It comprises three buildings including a prominent 6 storey tower. The properties are of steel frame construction with full height glazing and aluminium roof cladding. The two curved buildings, Temeraire and Neptune House have a central core with lift and stairs to the upper two floors. The Victory Point tower is arranged on ground and five upper floors with lift and stairs access in the central core. There is extensive car parking around the properties.