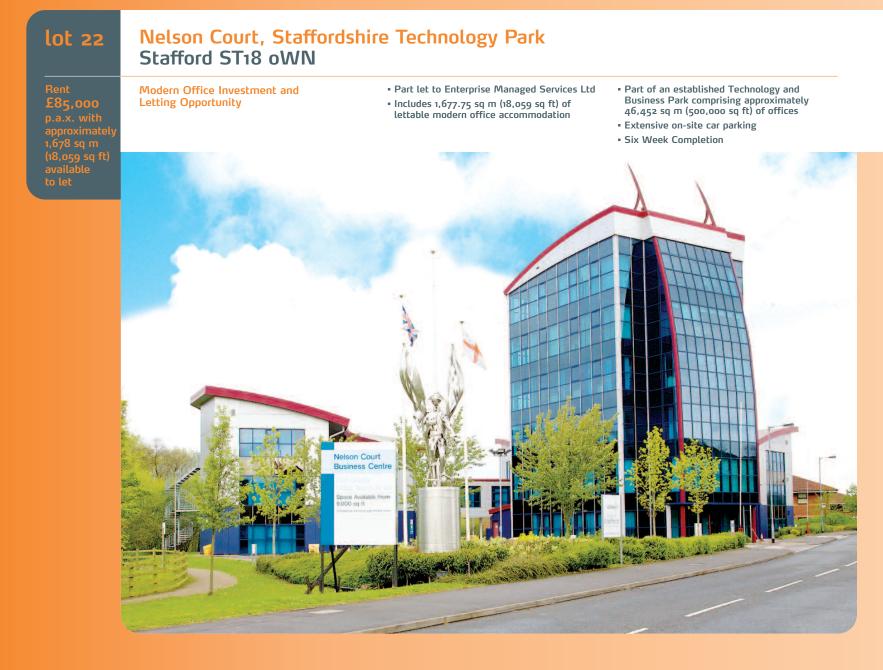

**Description** Nelson Court comprises a modern specification business park office development, developed around 2006. It comprises three buildings including a prominent 6 storey tower. The properties are of steel frame construction with full height glazing and aluminium roof cladding. The two curved buildings, Temeraire and Neptune House have a central core with lift and stairs to the upper two floors. The Victory Point tower is arranged on ground and five upper floors with lift and stairs access in the central core. There is extensive car parking around the properties.

| lenancy and ac  | enancy and accommodation |                      |                |                                        |                         |             |                                          |  |  |
|-----------------|--------------------------|----------------------|----------------|----------------------------------------|-------------------------|-------------|------------------------------------------|--|--|
| Building        | Use                      | Floor Areas (Approx) |                | Tenant                                 | Term                    | Rent p.a.x. | Reviews                                  |  |  |
| Victory Point   | Office                   | 946.88 sq m          | (10,192 sq ft) | ENTERPRISE MANAGED<br>SERVICES LTD (1) | 6 years from 07/11/2011 | £85,000     | 07/11/2014, 07/11/2015<br>and 07/11/2016 |  |  |
| Temeraire House | Office                   | 838.92 sq m          | (9,030 sq ft)  | VACANT                                 |                         |             |                                          |  |  |
| Neptune House   | Office                   | 838.83 sq m          | (9,029 sq ft)  | VACANT                                 |                         |             |                                          |  |  |
| Totals          |                          | 2,624.63 sq m        | (28,251 sq ft) |                                        |                         | £85,000     |                                          |  |  |