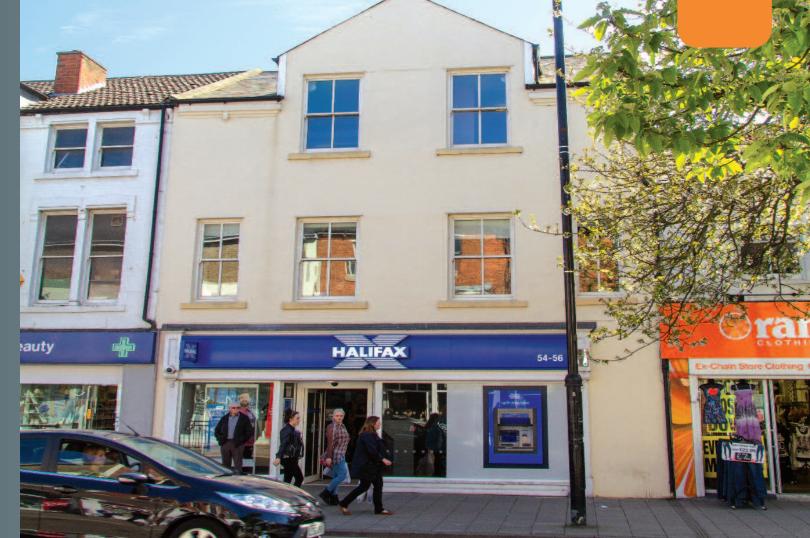

## Halifax, 54/56 Lumley Road Skegness, Lincolnshire PE25 3NG

Freehold Bank Investment

- Let to Bank of Scotland plc (t/a Halifax) until 2027 (subject to option)
- No VAT payable

- Prime retail position in town centre location
- Neighbouring occupiers include Boots, Specsavers, New Look and HSBC Bank

Robin Hood Doncaster/Sheffield Airport, Norwich International Airport

The property is situated on the south side of Lumley Road, the town's prime retail thoroughfare, some 75 metres from the entrance to the Hildreds Shopping Centre. Neighbouring occupiers include Boots, Specsavers, New Look and HSBC Bank.

The property comprises a ground floor banking hall with ancillary accommodation on the first and second floors.

Freehold.

VAT is not applicable to this lot.