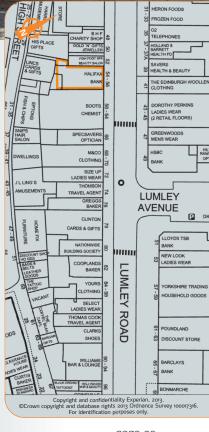

Robin Hood Doncaster/Sheffield Airport, Norwich International Airport

The property is situated on the south side of Lumley Road, the town's prime retail thoroughfare, some 75 metres from the entrance to the Hildreds Shopping Centre. Neighbouring occupiers include Boots, Specsavers, New Look and HSBC Bank.