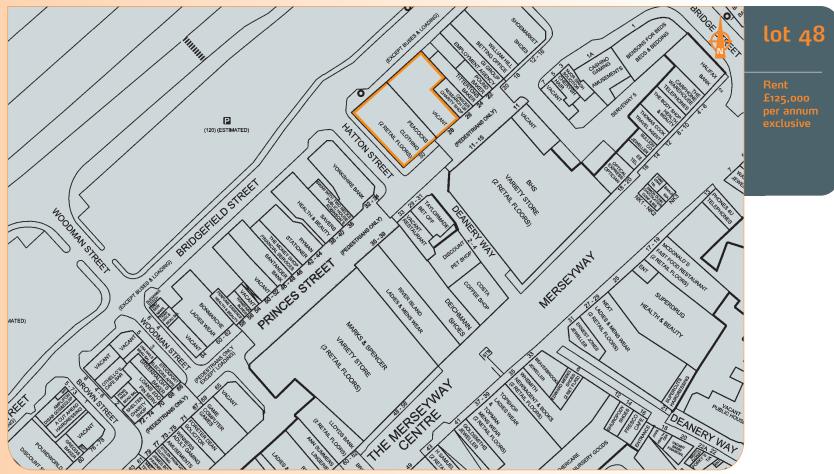

# 28-30 Princes Street Stockport, Greater Manchester SK1 1SE lot 48 Opposite The Merseyway Shopping Centre • Two Modern Retail Units Freehold Retail Investment Town Centre Location on Busy Pedestrianised Retailing Thoroughfare Six Week Completion PEACOCKS Textilee -腳 On Behalf of Joint Fixed Charge Receivers

Stockport Rail Rail:

Manchester Airport (6.2 miles), Liverpool John Lennon Airport (29 miles) Air:

The property is situated on the northern side of Princes Street, a busy pedestrianised retailing thoroughfare within Stockport town centre, at its junction with Hatton Street. The Mersey Way Centre lies directly opposite the property housing retailers such as Marks and Spencer, BHS, Boots Chemist, McDonalds, Next, Top Shop, Costa Coffee and River Island. Other nearby occupiers include William Hill, Yorkshire Bank, Savers and Santander.