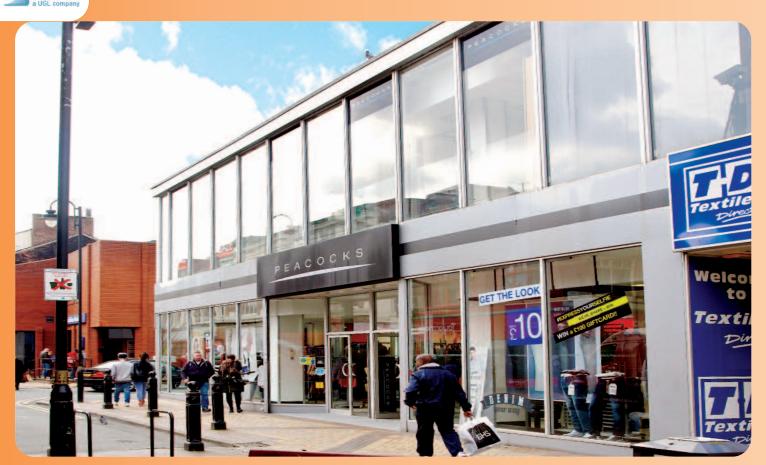

# 28-30 Princes Street Stockport, Greater Manchester SK1 1SE lot 48 Opposite The Merseyway Shopping Centre • Two Modern Retail Units Freehold Retail Investment Town Centre Location on Busy Pedestrianised Retailing Thoroughfare Six Week Completion PEACOCKS Textilee -腳 On Behalf of Joint Fixed Charge Receivers

Stockport Rail Rail:

Manchester Airport (6.2 miles), Liverpool John Lennon Airport (29 miles) Air:

The property is situated on the northern side of Princes Street, a busy pedestrianised retailing thoroughfare within Stockport town centre, at its junction with Hatton Street. The Mersey Way Centre lies directly opposite the property housing retailers such as Marks and Spencer, BHS, Boots Chemist, McDonalds, Next, Top Shop, Costa Coffee and River Island. Other nearby occupiers include William Hill, Yorkshire Bank, Savers and Santander.

| Tenancy and accommodation                                                                                                            |    |                             |                                       |                                           |                                                 |                                                    |      |             |            |  |  |  |
|--------------------------------------------------------------------------------------------------------------------------------------|----|-----------------------------|---------------------------------------|-------------------------------------------|-------------------------------------------------|----------------------------------------------------|------|-------------|------------|--|--|--|
|                                                                                                                                      | No | Floor                       | Use                                   | Floor Area                                | as (Approx)                                     | Tenant                                             | Term | Rent p.a.x. | Reversion  |  |  |  |
|                                                                                                                                      | 30 | Ground<br>Basement<br>First | Retail<br>Storage<br>Retail/Ancillary | 525.52 sq m<br>155.90 sq m<br>554.00 sq m | (5,657 sq ft)<br>(1,678 sq ft)<br>(5,963 sq ft) | PSTORES REALISATIONS<br>LIMITED (1) (t/a Peacocks) |      | £125,000    | 27/02/2016 |  |  |  |
|                                                                                                                                      | 28 | Ground<br>First             | Retail<br>Ancillary                   | 183.10 sq m<br>179.20 sq m                | (1,971 sq ft)<br>(1,929 sq ft)                  | VACANT POSSESSION                                  |      |             |            |  |  |  |
|                                                                                                                                      |    | Totals                      |                                       | 1,597.72 sq m                             | (17,198 sq ft)                                  |                                                    |      | £125,000    |            |  |  |  |
| (1) Established in 1884, Peacocks trades from approximately 450 locations throughout the UK. (Source: www.peacocks.co.uk 28/02/2014) |    |                             |                                       |                                           |                                                 |                                                    |      |             |            |  |  |  |