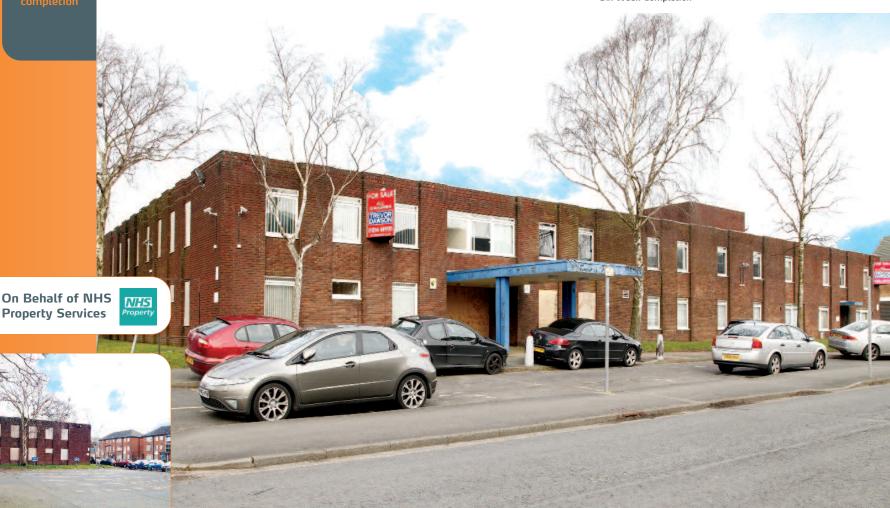

## Former Montague Health Centre, Oakenhurst Road Blackburn, Lancashire BB2 1PP

completion

Freehold Former Health Centre with Development Potential (Subject to Consents)

- D1 Use Class former NHS Health Centre
- Change of use and Residential Development Potential (subject to consents)
- Town Centre location within a predominantly residential area close to mixed retail and educational premises
- Approximate site area o.38 hectares (o.95 acres)
- Six Week Completion

### Car park to side

Miles: 26 miles east of Blackpool 34 miles north of Manchester 57 miles west of Leeds Roads: A6o78, M65 Rail: Blackburn Station

Manchester Airport (29 miles)

The property has a substantial frontage to Oakenhurst Road and lies within close proximity to the town centre and Blackburn College. It is situated in a predominantly residential area with mixed retail and educational uses in the surrounding area.

The property comprises a former NHS health centre which provided ground and first floor consultation rooms, offices and ancillary accommodation. The property also benefits from on-site car parking

Approximate site area o.38 hectares (o.95 acres).