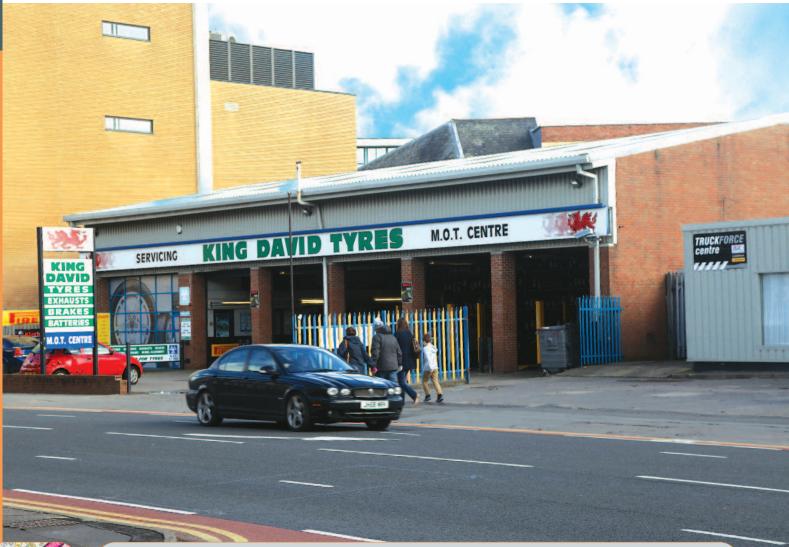

# 51 Penarth Road, Cardiff South Glamorgan CF10 5DL

Freehold Tyre Depot Investment

- Let to Goodyear Dunlop Tyres UK Ltd until 2020, trading as King David Tyres
- Rent Review 2015

- · Nearby occupiers include Big Yellow, BMW, Arriva Trains Wales and Enterprise
- 6 Week Completion

The property is located within walking distance of the central rail and bus station. Neighbouring occupiers include BMW showrooms and garage, Big Yellow, Arriva Trains Wales and Enterprise Rent-a-Car.

The property comprises a TYRE AND EXHAUST DEPOT with five roller shutter doors. A forecourt area to the front provides parking facilities for approximately 8 cars. The property has a site area of approximately 0.08 hectares (0.2 acres).