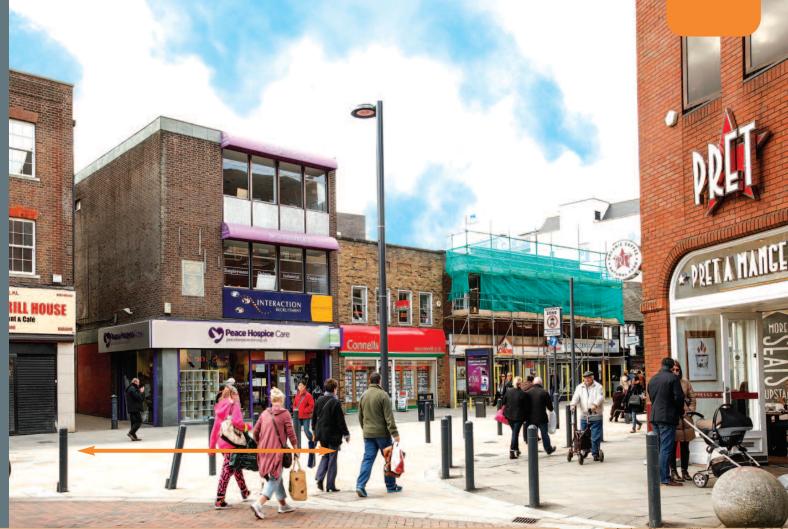

# 2-4 The Parade Watford, Hertfordshire WD17 1ED

Freehold Retail and Office Investment

- · Prominent position on prime pedestrianised retail thoroughfare
- Town centre location
- · Nearby occupiers include McDonald's, Santander, Superdrug, Ladbrokes and Pret a Manger
- Six Week Completion

The property is situated in a prominent position on the southern side of The Parade, one of Watford's prime retailing thoroughfares, at its junction with High Street and Clarendon Road.

Nearby occupiers include McDonald's, Santander, Superdrug, Ladbrokes and Pret A Manger.

The property comprises a four storey building with retail and storage accommodation on ground and basement and self-contained office accommodation on first and second floors. The property benefits from car parking spaces to the rear of the property