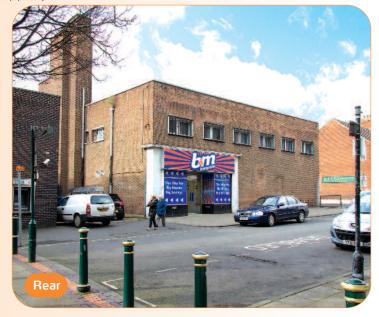

Humberside Airport, Robin Hood Airport Doncaster Sheffield Air:

The property is prominently situated in a prime retailing position in the heart of the town centre on the north side of the pedestrianised. High Street at its junction with Wells Street. The property is in close proximity to The Foundry Shopping Centre which houses retailers such as Boots, WH Smith and H & M.

There is a large car park to the rear of the property providing approximately 240 car parking spaces. Neighbouring occupiers include Primark, HSBC, New Look, Superdrug, Barclays and Poundland.

The property comprises ground floor retail and ancillary accommodation with further ancillary accommodation on the first floor. The property benefits from a return frontage to Wells Street and rear service access via Chapel Street.