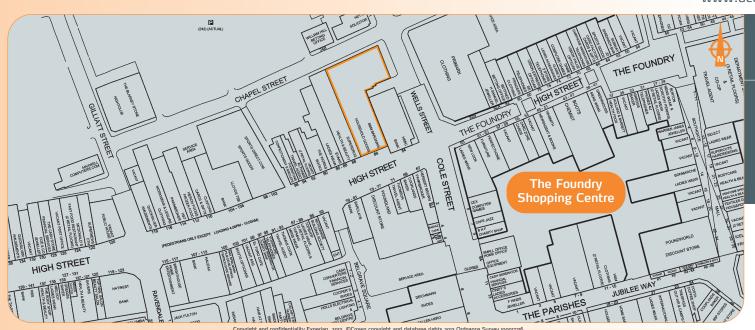

Humberside Airport, Robin Hood Airport Doncaster Sheffield Air:

The property is prominently situated in a prime retailing position in the heart of the town centre on the north side of the pedestrianised. High Street at its junction with Wells Street. The property is in close proximity to The Foundry Shopping Centre which houses retailers such as Boots, WH Smith and H & M.

There is a large car park to the rear of the property providing approximately 240 car parking spaces. Neighbouring occupiers include Primark, HSBC, New Look, Superdrug, Barclays and Poundland.

The property comprises ground floor retail and ancillary accommodation with further ancillary accommodation on the first floor. The property benefits from a return frontage to Wells Street and rear service access via Chapel Street.