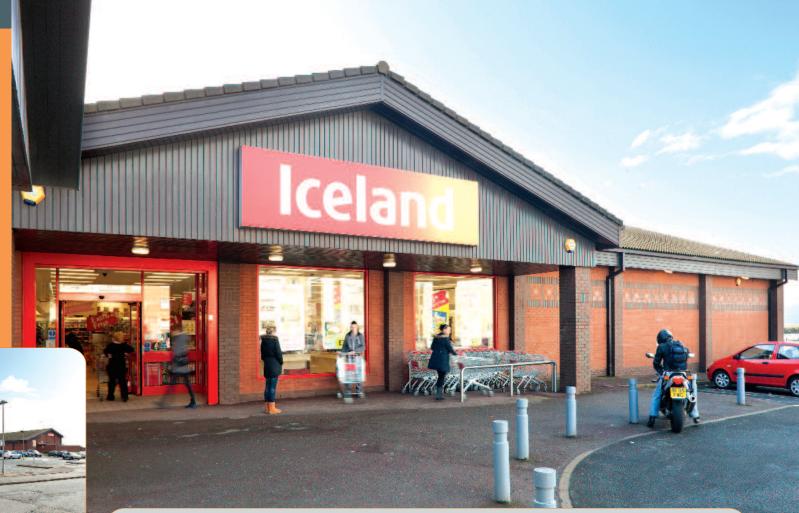

# The Braes, The Braes Retail Park Saltcoats, North Ayrshire KA21 5EP

Modern Retail Investment

- Entirely let to Iceland Foods Limited on a 25 year lease until 2030
- Minimum rental increases at 5 yearly reviews, rising to a minimum of £103,397 pa in 2025.
- Established retail location within The Braes Retail Park next to Aldi
- · Shared on-site car park for approximately

Miles: 31 miles south of Glasgow 21 miles north of Ayr 15 miles west of Kilmarnock Roads: A78 Rail: Saltcoats Station (Scotrail)

Glasgow Prestwick International Airport

The property is situated in a prominent roadside location on the western side of Braes Road on the coastal edge of Saltcoats. The neighbouring retail occupier is Aldi supermarket with residential and light industrial uses opposite and further south on Braes Road.

The property comprises a modern, detached single storey retail unit with ancillary and staff areas.

The property benefits from a large car park for approximately 125 cars to the front of the property, shared with the Aldi