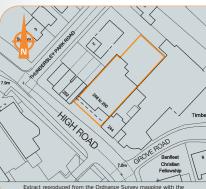

London Southend Airport, London Stansted Airport,

London City Airport

The property is prominently situated in a mainly residential area on the east side of the High Road (B1006) equidistant between its junction with Thundersley Park Road and Grove Road. The property is directly opposite South Benfleet Primary School and nearby occupiers include Greggs, Santander, Total, Lloyds Pharmacy and William Hill.

The property comprises ground floor retail accommodation with ancillary accommodation on the first floor. The property benefits from a rear yard accessed via Thundersley Park Road.