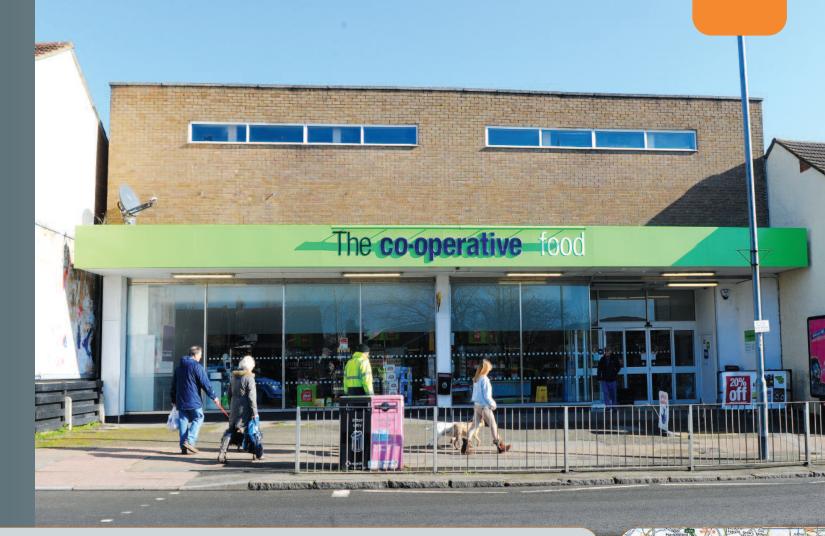

# 248-250 High Road South Benfleet, Essex SS7 5LA

Freehold Retail Investment

- Entirely let to Somerfield Stores Limited (rent paid by Co-operative Group Limited) until 2025 (no breaks)
- Prominent position on the busy High Road
- Redevelopment potential of first floor (subject to consents)
- Nearby occupiers include Greggs, Santander, Total, Lloyds Pharmacy and William Hill
- Six Week Completion

London Southend Airport, London Stansted Airport,

London City Airport

The property is prominently situated in a mainly residential area on the east side of the High Road (B1006) equidistant between its junction with Thundersley Park Road and Grove Road. The property is directly opposite South Benfleet Primary School and nearby occupiers include Greggs, Santander, Total, Lloyds Pharmacy and William Hill.

The property comprises ground floor retail accommodation with ancillary accommodation on the first floor. The property benefits from a rear yard accessed via Thundersley Park Road.