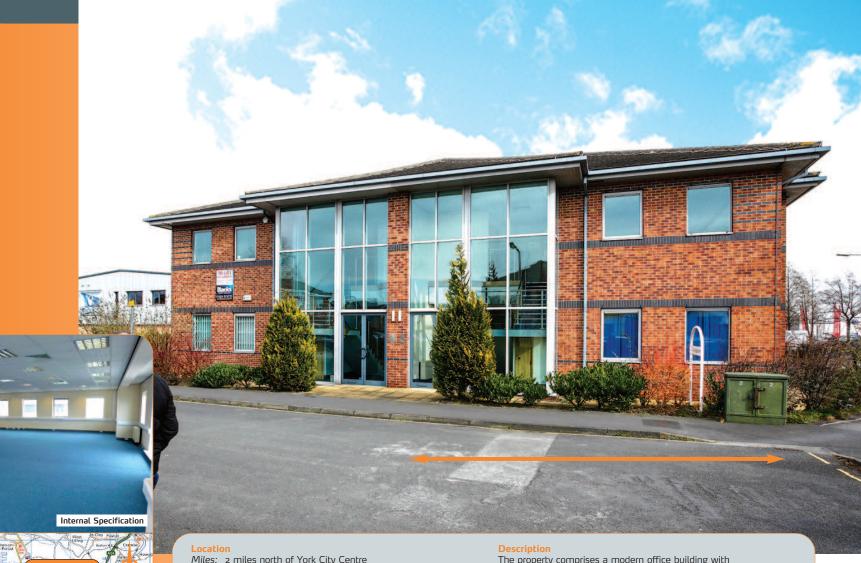

Miles: 2 miles north of York City Centre 20 miles east of Harrogate 25 miles north-east of Leeds

Roads: A1237, A19, A59
Rail: York Railway Station
Air: Leeds Bradford International Airport

The property is located in the established office and business park area of Clifton Moor, 2 miles north of York City Centre. St Christopher House is situated on the east side of George Cayley Drive off Kettlestring Lane. The property benefits from being highly visible from the busy Clifton Moor Gate road. Neighbouring occupiers include BMW, Toyota, Volkswagen and

Travis Perkins.

The property comprises a modern office building with accommodation on the ground and first floors and may lend itself to sub-division. St Christopher House benefits from a double height glass reception, air conditioning, perimeter trunking and parking for approximately 10 cars. The property has recently undergone a refurbishment programme.