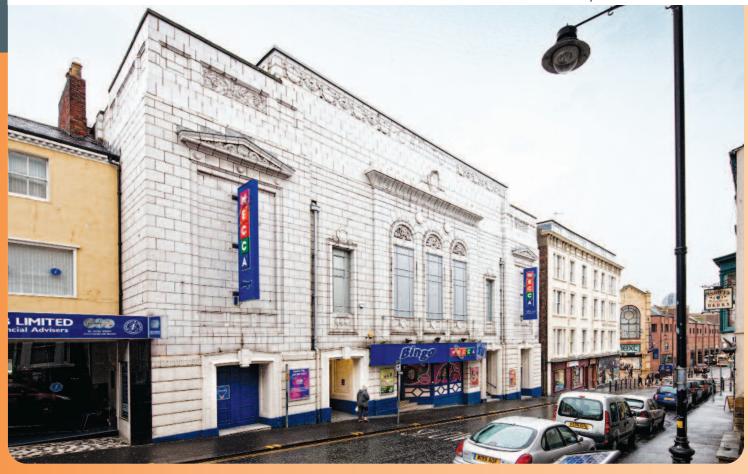

# Mecca Bingo, Albemarle Crescent Scarborough YO11 1XS

Freehold Leisure Investment

- Entirely let to Mecca Bingo Limited until 2021
- Town centre location close to Brunswick Shopping Centre
- RPI linked Rent Review in 2016
- Tenant's option to extend lease
- Approximately 2,925 sq m (31,473 sq ft)
- Six Week Completion

### Description

The property comprises a substantial building currently used as a bingo hall providing reception area, gaming hall, staff rooms and ancillary and office accommodation over ground, first and basement floors.

## Tenancy and accommodation

| Floor                                  | Use                        | Floor Are                              | Floor Areas (Approx)            |                            | Term                                                                                              | Rent p.a.x. | Review         |
|----------------------------------------|----------------------------|----------------------------------------|---------------------------------|----------------------------|---------------------------------------------------------------------------------------------------|-------------|----------------|
| Ground and First<br>Basement<br>Second | Leisure<br>Plant<br>Unused | 2,542 sq m<br>383 sq m<br>Not measured | (27,352 sq ft)<br>(4,121 sq ft) | MECCA BINGO<br>LIMITED (1) | 15 years from 10/07/2006<br>until 28/09/2021 on a full<br>repairing and insuring lease<br>(2) (3) | £170,993    | 29/09/2016 (4) |
| Totals                                 |                            | 2,925 sq m                             | (31,473 sq ft)                  |                            |                                                                                                   | £170,993    |                |