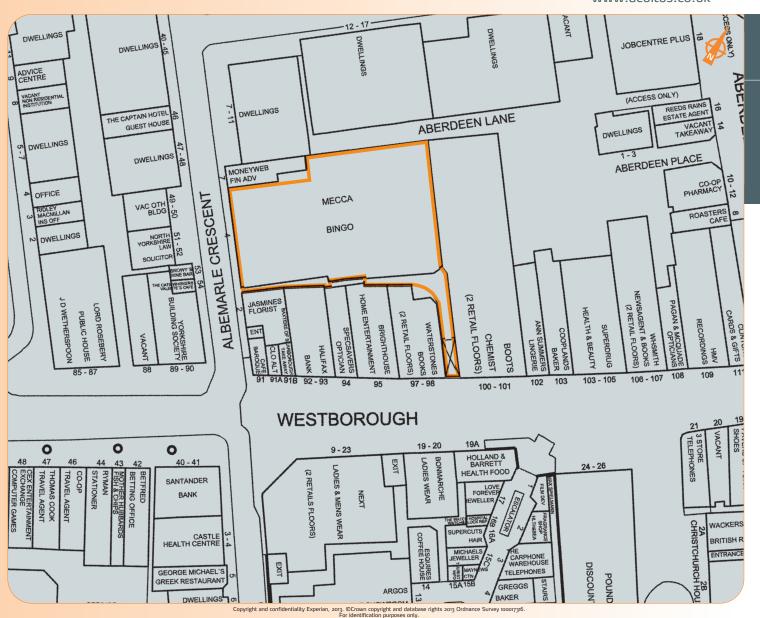

### Location

Miles: 40 miles north-east of York 48 miles south-east of Middlesbrough Roads: A64, A170, A1/M1 (Junction 50) Scarborough Rail Station Rail: Durham Tees Valley (44 miles)

Air:

The property is situated in Scarborough town centre on the eastern side of Albemarle Crescent, close to its junction with the pedestrianised Westborough, the town's prime retailing thoroughfare. The property lies less than 50 metres from Brunswick Shopping Centre which houses retailers such as Debenhams, Greggs, Dorothy Perkins and Carphone Warehouse.

### Description

The property comprises a substantial building currently used as a bingo hall providing reception area, gaming hall, staff rooms and ancillary and office accommodation over ground, first and basement floors.