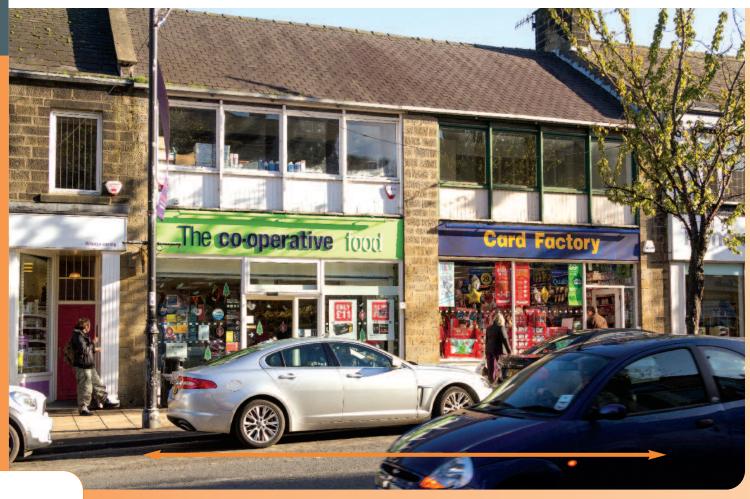

# 20/22 Brook Street Ilkley, West Yorkshire LS29 8DE

Rent £95,638 per annum exclusive

Freehold Retail and Residential Investment

- Ground floor let to Co-operative Group Food Limited on a new 15 year lease
- Prominent Town Centre Location
- Nearby occupiers include Lloyds TSB, Costa Coffee, Boots Chemist, Holland & Barrett and Dorothy Perkins

#### Situation

Ilkley is an affluent spa town some 16 miles north-west of Leeds. The property is situated in the town centre on the eastern side of Brook Street, the town's principal shopping thoroughfare. Nearby occupiers include Lloyds TSB, Costa Coffee, Boots Chemist, Holland & Barrett and Dorothy Perkins.

## Description

The property comprises two ground floor retail units with a first floor residential flat at 20 Brook Street and first floor ancillary accommodation at 22 Brook Street.

#### VAT

VAT is applicable to this lot.

| Tenancy and accommodation |                 |                     |                            |                                |                                                    |                                                                           |             |          |
|---------------------------|-----------------|---------------------|----------------------------|--------------------------------|----------------------------------------------------|---------------------------------------------------------------------------|-------------|----------|
| Unit                      | Floor           | Use                 | Floor Areas                | s (Approx)                     | Tenant                                             | Term                                                                      | Rent p.a.x. | Reviews  |
| 20                        | Ground          | Retail              | 166.20 sq m                | (1,789 sq ft)                  | CO-OPERATIVE<br>GROUP FOOD<br>-LIMITED (1) t/a The | 15 years from completion<br>on a full repairing and<br>insuring lease (3) | £92,500     | 5 yearly |
| 22                        | Ground<br>First | Retail<br>Ancillary | 214.23 sq m<br>126.07 sq m | (2,306 sq ft)<br>(1,357 sq ft) | Co-operative Food and<br>Card Factory (2)          | misoning tease (5)                                                        |             |          |
| 20A                       | First           | Residential         | 55.70 sq m                 | (600 sq ft)                    | INDIVIDUAL                                         | Protected Residential<br>Registered Tenancy<br>from 03/11/1977            | £3,138      |          |
| Totals                    |                 |                     | 562.20 sq m                | (6,052 sq ft)                  |                                                    |                                                                           | £95,638     |          |