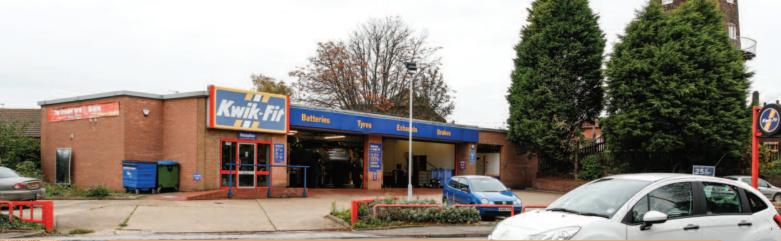

# Kwik-Fit, Mill Service Station, Lynn Road Wisbech, Cambridgeshire PE13 3DE

Freehold Tyre Depot Investment

- Entirely let to Kwik-Fit (GB) Limited (guaranteed by Kwik-Fit Holdings Limited) until 2032
- Minimum fixed rental uplift in 2017
- Located on the busy Lynn Road (B198) close to junction with the A1101
- Six Week Completion

Miles: 13 miles south-west of King's Lynn 21 miles north-east of Peterborough

Roads: A1101, A47 Rail: March Rail, Whittlesea Rail

Birmingham International Airport, Luton Airport

The property is situated in a prominent position on the northern side of Lynn Road (B198) some 0.5 miles from Wisbech town centre, close to its junction with the A1101 and adjacent to Leach's Mill, a former windmill.

The property comprises a ground floor tyre depot with reception area and storage and staff accommodation. The property also benefits from a forecourt with marked car parking spaces for 10 cars, 2 roller shutter doors and an approximate site area of o.11 hectares (o.29 acres).