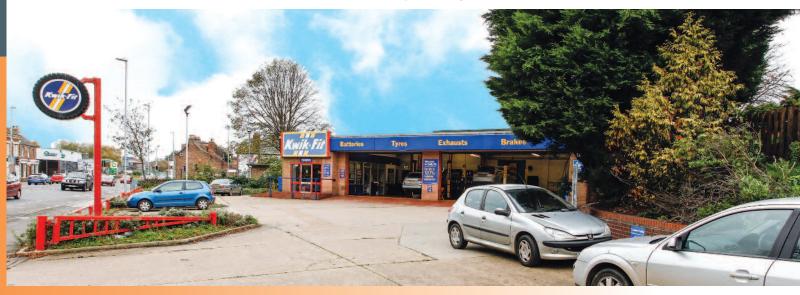

# Kwik-Fit, Mill Service Station, Lynn Road Wisbech, Cambridgeshire PE13 3DE

Freehold Tyre Depot Investment

- Entirely let to Kwik-Fit (GB) Limited (guaranteed by Kwik-Fit Holdings Limited) until 2032
- Minimum fixed rental uplift in 2017
- Located on the busy Lynn Road (B198) close to junction with the A1101
- Six Week Completion

Miles: 13 miles south-west of King's Lynn 21 miles north-east of Peterborough

Roads: A1101, A47 Rail: March Rail, Whittlesea Rail

Birmingham International Airport, Luton Airport

The property is situated in a prominent position on the northern side of Lynn Road (B198) some 0.5 miles from Wisbech town centre, close to its junction with the A1101 and adjacent to Leach's Mill, a former windmill.

The property comprises a ground floor tyre depot with reception area and storage and staff accommodation. The property also benefits from a forecourt with marked car parking spaces for 10 cars, 2 roller shutter doors and an approximate site area of o.11 hectares (o.29 acres).