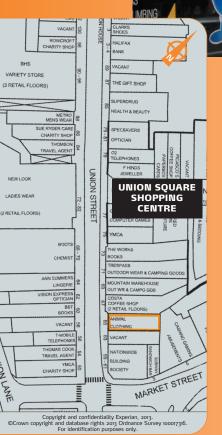

# 65 Union Street Torquay, Devon TQ1 3DA

er annum xclusive

Freehold Retail Investment

- Entirely let to Tony Pryce Sports Limited t/a Animal
- Prominent position on Torquay's prime retail thoroughfare close to the entrance of Union Square Shopping Centre
- Nearby occupiers include Costa Coffee, Nationwide, Boots Chemist and New Look

Exeter Airport

The property is situated on the north side of Union Street, Torquay's prime retail thoroughfare and close to the entrance of Union Square Shopping Centre. The property benefits from its proximity to numerous national retailers including Costa Coffee, Nationwide, Boots Chemist and New Look.