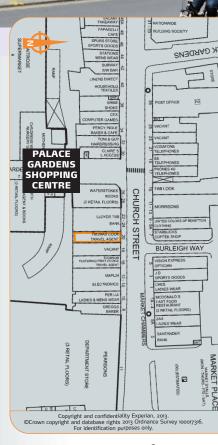

London Luton

The property is situated in a prime position on the south side of the busy Church Street some 50 metres from the main entrance to the major Palace Gardens Shopping Centre.

The property comprises a ground floor retail accommodation and ancillary accommodation in the basement and on the first floor. There is also a self-contained maisonette on the second and third floor which is separately accessed from the rear.

Other Units in this parade are being offered as Lots 7, 11, 18, 23 & 39.