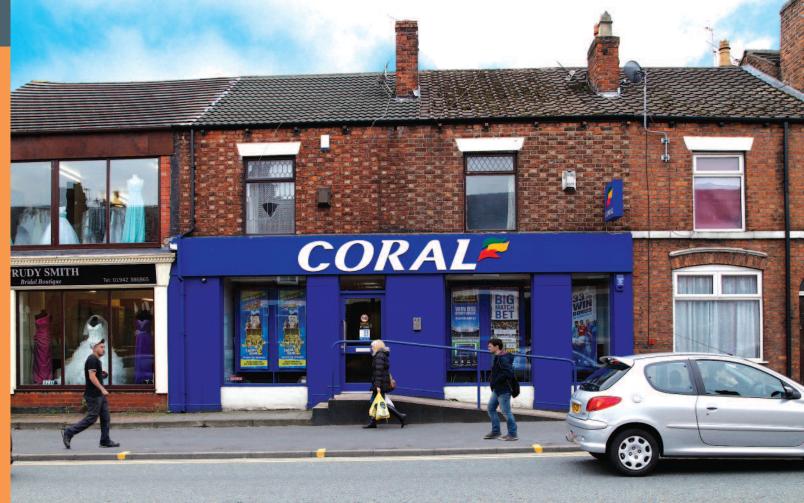

## 646 and 648 Ormskirk Road Pemberton, Wigan WN5 8BE

Virtual Freehold Retail Investment

- Let to Coral Racing Ltd on a 16 year lease until 2027 (no breaks)
- Minimum rental increases to the greater of 2.5% per annum compounded or open market rental value
- Six Week Completion

## Tenancy and accommodation

The property comprises a traditional mid terrace building with double fronted retail accommodation on the ground floor and ancillary accommodation on the first floor. The property benefits from an external yard area to the rear.

VAT is not applicable to this lot.

| Floor           | Use                 | Floor Areas (Approx)       |             | Tenant                      | Term                                                                                      | Rent p.a.x. | Reviews |
|-----------------|---------------------|----------------------------|-------------|-----------------------------|-------------------------------------------------------------------------------------------|-------------|---------|
| Ground<br>First | Retail<br>Ancillary | 83.45 sq m<br>Not measured |             | CORAL RACING<br>LIMITED (1) | 16 years from 28/02/2011<br>until 27/02/2027 on a<br>full repairing and<br>insuring lease |             |         |
| Totals          |                     | 83.45 sq m                 | (898 sq ft) |                             |                                                                                           | £10,800     |         |
|                 |                     |                            |             |                             |                                                                                           |             |         |