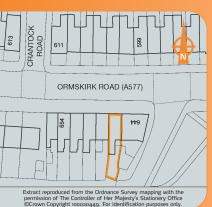

## 646 and 648 Ormskirk Road Pemberton, Wigan WN5 8BE

Virtual Freehold Retail Investment

- Let to Coral Racing Ltd on a 16 year lease until 2027 (no breaks)
- Minimum rental increases to the greater of 2.5% per annum compounded or open market rental value
- Six Week Completion

   Air:
   Liverpool John Lennon Airport, Manchester International

  Airport

The property is situated on the busy Ormskirk Road (A577), a main thoroughfare between Wigan and the M6 and M58. Nearby occupiers include a Premier Convenience store, Lidl and an ESSO petrol station.