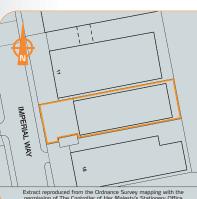

The property comprises a light industrial unit with ground floor office and warehouse accommodation. Internally the property has been subdivided to form three self-contained units. The property benefits from a front yard and marked on-site car parking for approximately 10 cars.