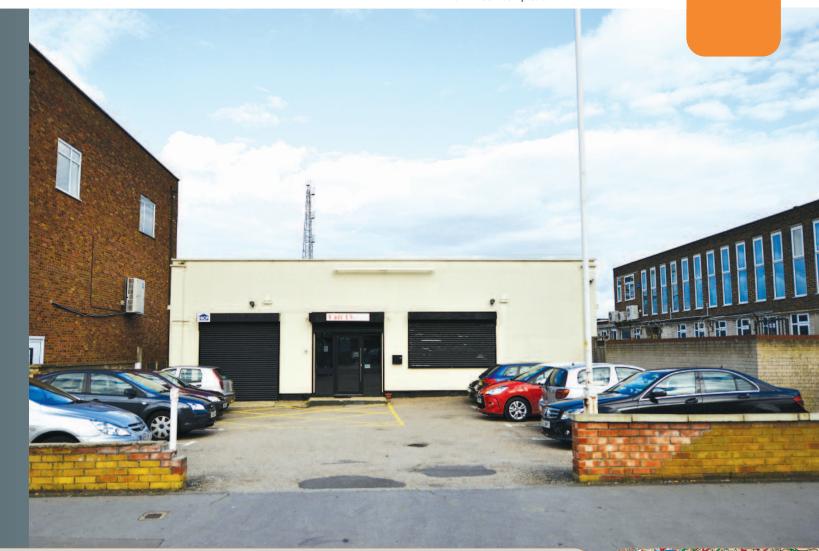

The property is situated on the east side of Imperial Way in a well located industrial/trade counter area adjacent to the A23 (Purley Way). Neighbouring occupiers include Ford, Volkswagen, Brewers, Toyota and Costco.

The property comprises a light industrial unit with ground floor office and warehouse accommodation. Internally the property has been subdivided to form three self-contained units. The property benefits from a front yard and marked on-site car parking for approximately 10 cars.