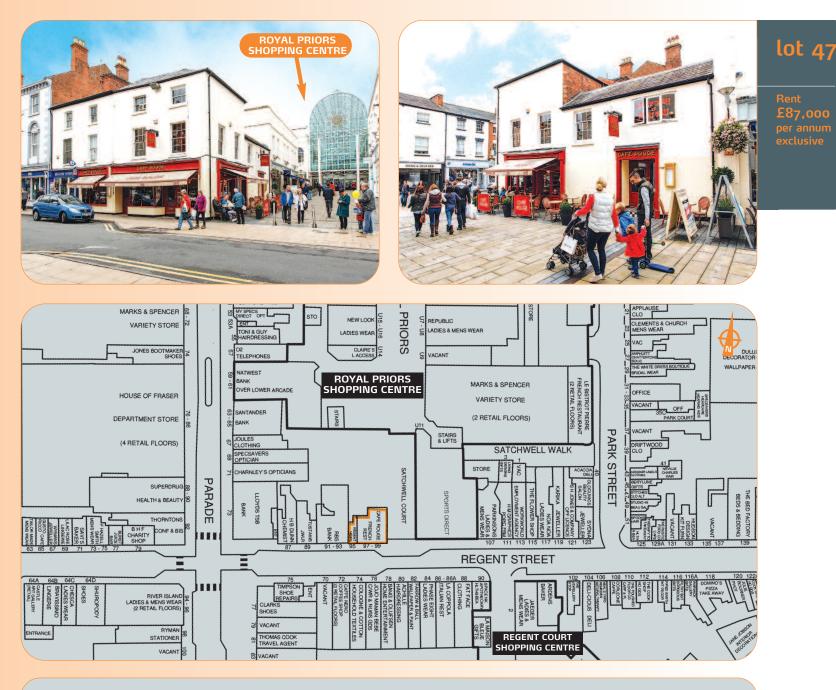

# 95-99 Regent Street Leamington Spa CV32 4NT

CAFE ROUG

REGENT NEW

Rent £87,000 per annum exclusive

lot 47

- Freehold Restaurant/Retail Investment Entirely let
  - Entirely let to Café Rouge Restaurants Limited (t/a Café Rouge) until 2021
    Prominent corner unit in busy town centre location

CAFE ROUGE

CAFE ROUGE

- Situated directly adjacent to Royal Priors Shopping Centre main entrance
- Nearby occupiers include RBS, Caffè Nero, Lloyds TSB, River Island and Thorntons
  Six Week Completion

On the Instructions of Joint LPA Receivers

## Location

Miles: 18 miles south-east of Birmingham Roads: M4o, A46, A452, A445, A425 Rail: Leamington Spa Rail

Birmingham International Airport Air:

The property is prominently situated in a prominent corner position on the northern side of Regent Street, at its junction with Satchwell Court which also provides the entrance to The Royal Priors Shopping Centre. Regent Court Shopping Centre also lies diagonally opposite the property. Other nearby occupiers include RBS, Caffè Nero, Lloyds TSB, River Island and Thorntons.

The property comprises a restaurant and bar over part ground and first floors with ancillary accommodation on the second floor. In addition there is a self-contained ground floor retail unit with ancillary basement accommodation

| sublet to and trading as a newsagent, accessed norm negent screet. |        |                           |                                                                   |                                         |                                             |                                               |                                              |             |              |
|--------------------------------------------------------------------|--------|---------------------------|-------------------------------------------------------------------|-----------------------------------------|---------------------------------------------|-----------------------------------------------|----------------------------------------------|-------------|--------------|
| Unit Floor                                                         |        | Floor                     | Use                                                               | Floor Areas (Approx)                    |                                             | Tenant                                        | Term                                         | Rent p.a.x. | Reviews      |
| 97                                                                 |        | Ground<br>First<br>Second | Restaurant<br>Restaurant<br>Ancillary                             | 113.83 sq m<br>85.60 sq m<br>26.30 sq m | (1,225 sq ft)<br>(921 sq ft)<br>(283 sq ft) | CAFÉ ROUGE<br>RESTAURANTS<br>LIMITED (1) (t/a | 25 years from 06/09/1996 until<br>05/09/2021 | £87,000     | 06/09/2016   |
| 95                                                                 | ,      | Ground<br>Basement        | Retail<br>Ancillary                                               | 29.72 sq m<br>21.10 sq m                | (320 sq ft)<br>(227 sq ft)                  | <sup>—</sup> Café Rouge) (2)                  |                                              |             |              |
| Totals 276.55 sq n                                                 |        |                           |                                                                   |                                         |                                             | £87,000                                       |                                              |             |              |
| Тс                                                                 | otals  |                           |                                                                   | 276.55 sq m                             | (2,976 sq ft)                               |                                               |                                              | £87,000     |              |
| (1)                                                                | For th | 415,000. (Source          | 27th May 2012, Café<br>2: www.riskdisk.com<br>et 95 Regent Street | Rouge Restaura<br>17/09/2013)           | nts Limited repo                            |                                               | 95,000, pre-tax profits of £7,468            |             | net worth of |