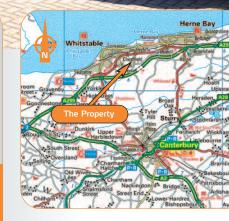

## Unit 177, John Wilson Business Park Chestfield, Whitstable, Kent CT5 3QT

Freehold Industrial Investment

- Entirely let to Mediterranean Direct Limited
- Located within the established John Wilson Business Park Development

# Roads: A299, M2 Rail: Chestfield & Swalecliffe

London Southend Airport Air:

The property is situated within the established John Wilson Business Park, some 3 miles south-east of Whitstable town centre. The property benefits from good communication links being a short distance from Thanet Way (A2990) providing access to the A299 which connects with the M2 motorway.