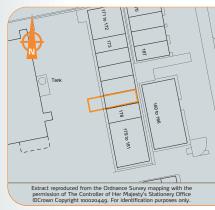

## Addleshaw Goddard

The property comprises a ground floor workshop with first floor office and storage accommodation. The property benefits from a

loading door and an area to the front used as car parking.