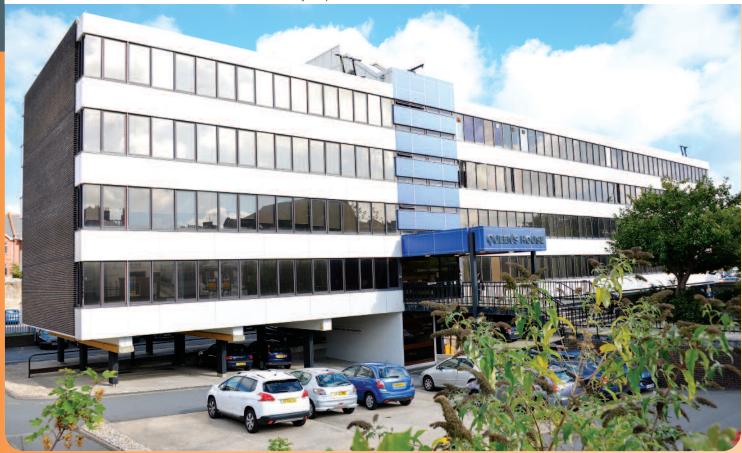

# Queens House, Queen Street Ramsgate CT11 9DH

Freehold Office Investment

- Tenants include Trillium (Prime) Property GP Limited t/a Job Centre Plus and Inventiv Health Clinical UK Ltd
- Prominent position on the busy Queen Street, close to Ramsgate Harbourside and Marina
- Nearby occupiers include Waitrose & Kwik-Fit
- Active Management Potential and Future Redevelopment potential (Subject to consents)
- Approximately 3,021 sq m (32,518 sq ft) with extensive car parking
   Six Week Completion

London Gatwick Airport, Manston Airport

Ramsgate is a busy port on the east coast of Kent, with excellent links to the M2 via the A253. The property is situated on the north side of Queen Street at its junction with Elms Avenue. Nearby occupiers include Waitrose and Kwik-Fit. The property is in close proximity to Ramsgate Harbourside and Marina.

The property comprises a substantial office building with accommodation on the ground, first, second and third floors with undercroft car parking. The offices benefit from two passenger lifts, suspended ceilings, perimeter trunking and extensive car parking.