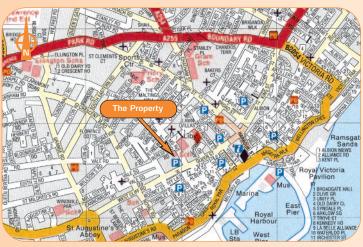

London Gatwick Airport, Manston Airport

Ramsgate is a busy port on the east coast of Kent, with excellent links to the M2 via the A253. The property is situated on the north side of Queen Street at its junction with Elms Avenue. Nearby occupiers include Waitrose and Kwik-Fit. The property is in close proximity to Ramsgate Harbourside and Marina.