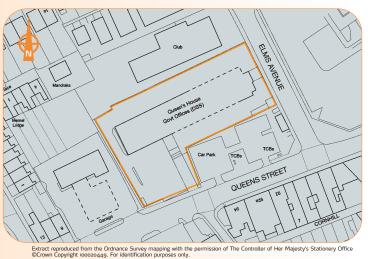

London Gatwick Airport, Manston Airport

Ramsgate is a busy port on the east coast of Kent, with excellent links to the M2 via the A253. The property is situated on the north side of Queen Street at its junction with Elms Avenue. Nearby occupiers include Waitrose and Kwik-Fit. The property is in close proximity to Ramsgate Harbourside and Marina.

The property comprises a substantial office building with accommodation on the ground, first, second and third floors with undercroft car parking. The offices benefit from two passenger lifts, suspended ceilings, perimeter trunking and extensive car parking.