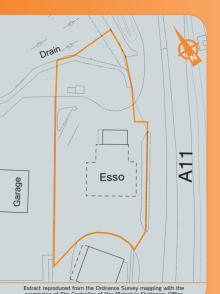

- Prominent location on A11
- Fixed 5 yearly rental increases

ESSO

- Approximate site area of 0.32 hectares (o.8 acres)
- Six Week Completion

ion ouro

The property is prominently situated on the Norwich bound carriageway of the An immediately to the south of the busy Fiveways Roundabout. The An is a highly busy arterial route connecting Norwich with Cambridge and London. The important and regional Thetford Forest Park is some 500 metres from the property and draws a large number of visitors to the local area.

The An between Fiveways and Thetford is currently undergoing £105 million of improvement works to create a dual carriageway.

otograph has been computer enhance

The property comprises a substantial petrol filling station comprising 6 pumps, a convenience store and car wash. The property benefits from an HGV lane and a site area of approximately 0.32 hectares (0.8 acres).