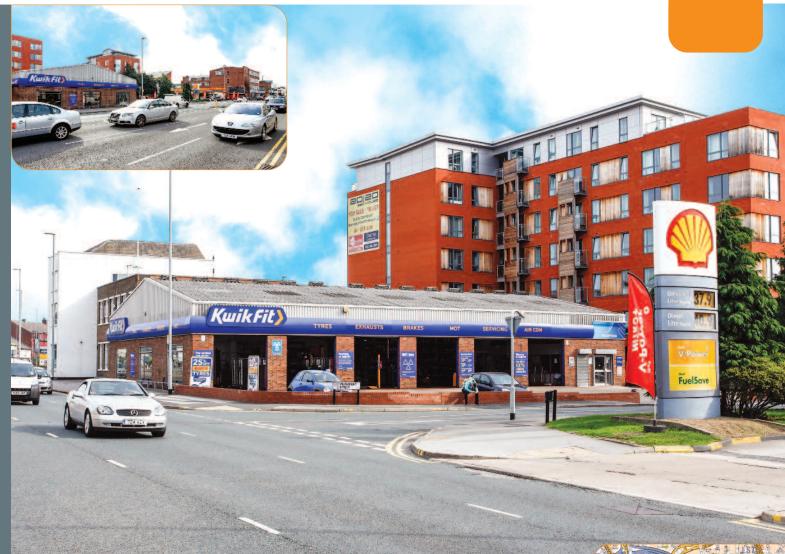

## Kwik-Fit, 30 Regent Street Leeds LS<sub>2</sub> 7QN

Freehold Tyre Depot Investment

- Let to Kwik-Fit (Properties) Limited (guaranteed by Kwik-Fit Holdings Limited) until 2024
- Prominently located on the busy A61 Regent Street
- Neighbouring occupiers include Shell, Leeds Central College, Christopher Pratts Furnishings, J & S Accessories and Maplin Six Week Completion
- Rent £73,314 per annum exclusive

## Situation

The property is located immediately north-east of the city centre in a prominent corner location on the east side of Regent Street (A61), at its junction with Millwright Street. Neighbouring occupiers include Shell, Leeds Central College, Christopher Pratts Furnishings, J & S Accessories and Maplin.

The property comprises a ground floor tyre fitting depot with reception area, storage and staff accommodation. The property also benefits from having 6 vehicle access bays and forecourt car

parking accommodating approximately 12 cars.