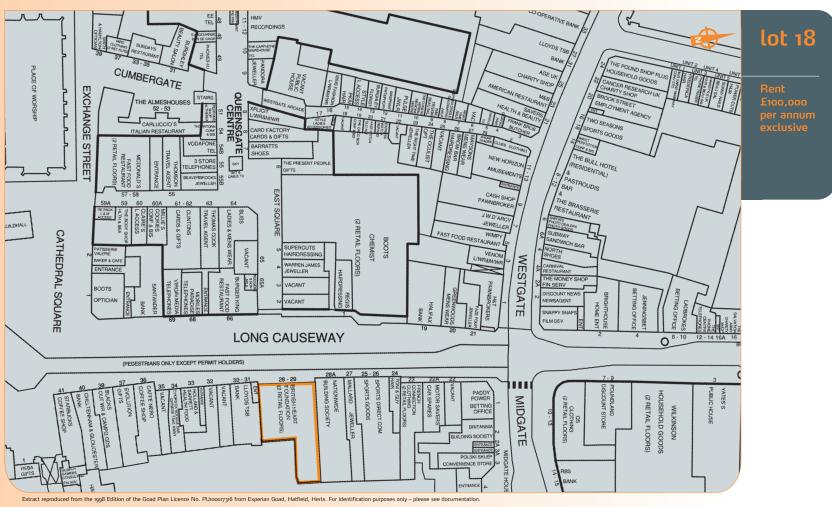

The property is situated in prime position directly opposite an entrance to the major 90 unit Queensgate Shopping Centre and approximately 100 metres from the entrance to Peterborough Cathedral. Neighbouring occupiers include Caffé Nero, Starbucks, Nationwide, French Connection and Boots Optician.