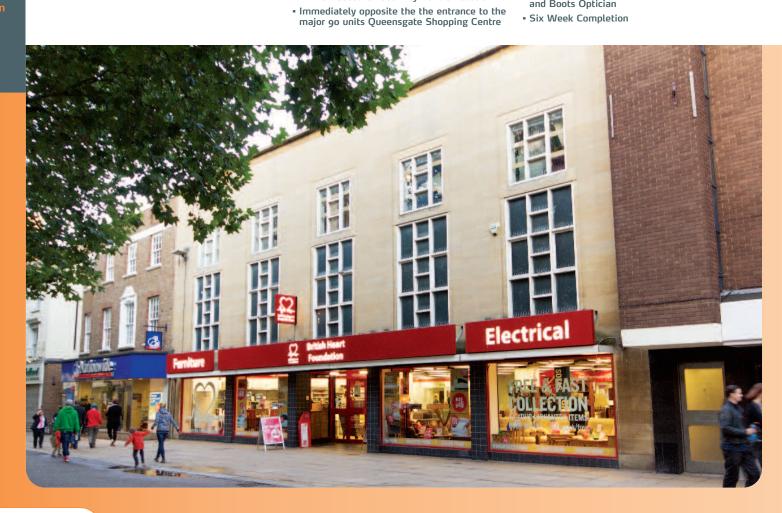

# 29 Long Causeway Peterborough PE1 1YJ lot 18

Rent £100,000 per annum exclusive

Freehold Retail Investment

- Let to British Heart Foundation Prime Pedestrianised City Centre Location
- Neighbouring occupiers include Caffé Nero, Starbucks, Nationwide, French Connection and Boots Optician
  - Six Week Completion

The property is situated in prime position directly opposite an entrance to the major 90 unit Queensgate Shopping Centre and approximately 100 metres from the entrance to Peterborough Cathedral. Neighbouring occupiers include Caffé Nero, Starbucks, Nationwide, French Connection and Boots Optician.

## Description

The property comprises retail and ancillary accommodation on both the ground floor and first floor and ancillary accommodation on the second floor.

Tenur Freehold

VAT is applicable to this lot.