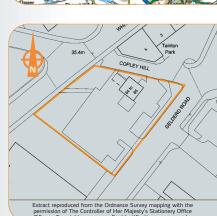

Leeds Bradford Airport

The property is situated in a prominent roadside location on the northern side of Gelderd Road (A<sub>5</sub>8) with additional frontage to Whitehall Road and Copley Hill.

The property comprises a plot of land of approximately 0.145
Hectares (0.358 Acres) upon which Enterprise Rent-a-car have
constructed a single storey office and hand car wash facility with
32 car parking spaces. The frontage to Whitehall Road has 3 x 48 sheet advertising hoardings operated by Clear Channel.