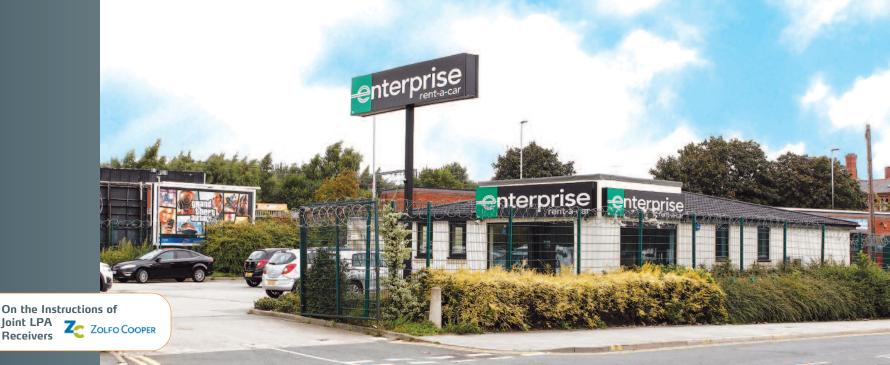

# 84-86 Gelderd Road Leeds, West Yorkshire LS12 6HD

**Prominent Freehold Roadside Site** 

- Majority sub-let to Enterprise Rent-a-Car UK Limited with 8 years unexpired
- Prominent arterial road location 2 miles south-west of
- Advertising hoarding let to Clear Channel on a 5 year lease from 25/09/2009
- Mixed industrial and commercial area with nearby occupiers including Big Yellow, Toyota/Lexus, City Electrical Factors and Arco
- Six Week Completion

Leeds Bradford Airport

The property is situated in a prominent roadside location on the northern side of Gelderd Road (A<sub>5</sub>8) with additional frontage to Whitehall Road and Copley Hill.

The property comprises a plot of land of approximately 0.145
Hectares (0.358 Acres) upon which Enterprise Rent-a-car have
constructed a single storey office and hand car wash facility with
32 car parking spaces. The frontage to Whitehall Road has 3 x 48 sheet advertising hoardings operated by Clear Channel.