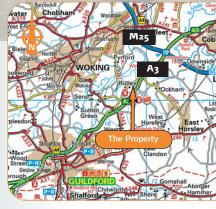

## Location

Miles: 2 miles south-east of Woking 8 miles north-east of Guildford Roads: A3 Horsley Rail Rail:

Air: London Heathrow, London Gatwick

## Situation

The property is situated in a busy location at Wisley North Service Station, being the last service station northbound on the A3 carriageway before the M25 and London. Other retailers at the service station include BP, M&S Food and Wild Bean Café, with Little Chef adjacent, at the southbound service station.