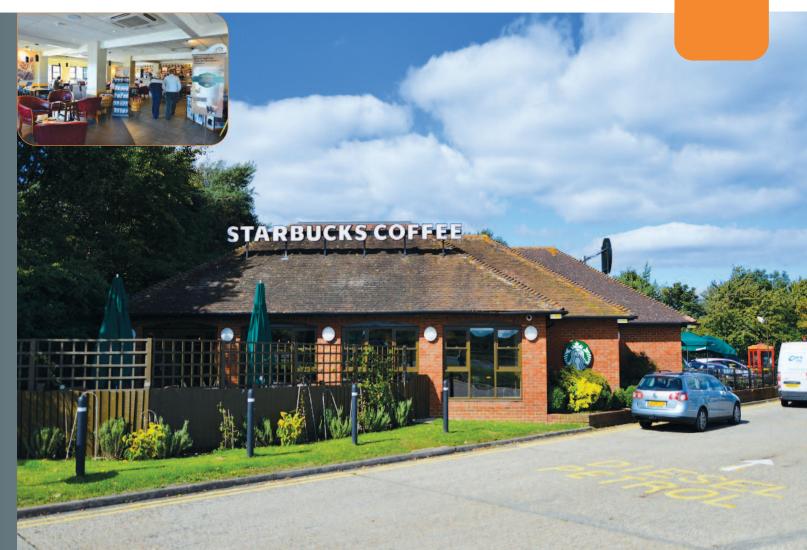

## Starbucks, Wisley North Service Station Ripley, Surrey GU23 6PT

Freehold Retail Investment

- Entirely let to Starbucks Coffee Company (UK) Limited on a New 15 Year Lease until 2028 with no rent free period
- Located at busy Wisley North Service Station on A3 Carriageway, close to the M25
- Nearby occupiers include BP, M&S Food, Wild Bean Café and Little Chef Six Week Completion

Rent £75,000 per annum exclusive

lot 5

The property comprises a single storey retail unit with ancillary/storage accommodation to the rear. The property also benefits from on-site parking for approximately 30 cars.

## Situation

The property is situated in a busy location at Wisley North Service Station, being the last service station northbound on the A3 carriageway before the M25 and London. Other retailers at the service station include BP, M&S Food and Wild Bean Café, with Little Chef adjacent, at the southbound service station.

Description

Freehold.

VAT is applicable to this lot.

359.30 sq m (3,868 sq ft)

(1) Starbucks operates in over 50 countries and has a total of 17,009 stores (as at January 2 201) (Source: www.starbucks.co.uk 16/09/2013)
(2) For the purposes of clarification, the current rent is £65,000 p.a.x rising annually by £2,500 p.a.x. until reaching £75,000 p.a.x. in 2017. The seller has agreed to adjust the completion monies so that the unit will effectively produce £75,000 p.a.x. from completion of the sale. No rent free period was granted with the lease.
(3) The lease provides an option to determine on the tenth anniversary of the lease.