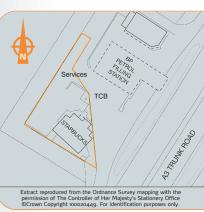

Rent £75,000 per annum exclusive

lot 5

The property comprises a single storey retail unit with ancillary/storage accommodation to the rear. The property also benefits from on-site parking for approximately 30 cars.

## Situation

The property is situated in a busy location at Wisley North Service Station, being the last service station northbound on the A3 carriageway before the M25 and London. Other retailers at the service station include BP, M&S Food and Wild Bean Café, with Little Chef adjacent, at the southbound service station.