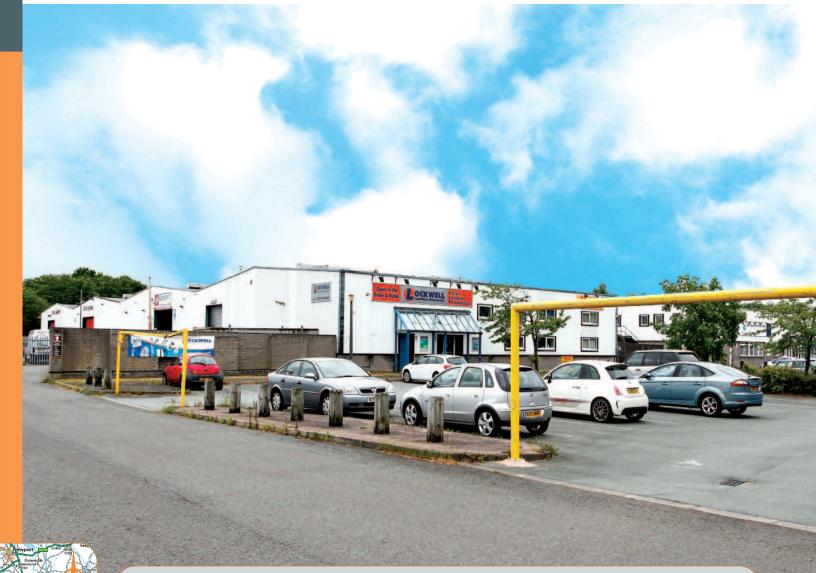

# Unit C1, Stafford Park 4 Telford, Shropshire TF3 3BA

Freehold Light Industrial Investment

- Entirely let to Lockwell Electrical Distributors Ltd
- Situated within the established Stafford Park Industrial Estate
- Tenant in occupation for at least 15
- Close to A464 dual carriageway, A442 and M54 Motorway (Junction 4)
- Eight Week Completion

Miles: 1.2 miles east of Telford Town Centre 17 miles east of Shrewsbury 17 miles north-west of Wolverhampton Roads: M54 (Junction 4), A464, A442, A5 Rail: Telford Central Rail

Birmingham Airport

The property is situated on the southern side of Stafford Park 4 within the established Stafford Park Industrial Estate. Located 1.2 miles east of the town centre, and with easy access to the A464 dual carriageway, A442 and M54 Motorway (Junction 4), Stafford Park Industrial Estate is one of Telford's most popular commercial/industrial locations.

The property comprises a ground floor light industrial unit of approximately 414.34 sq m (4.460 sq ft).

Virtual Freehold. Held from Telford Development Corporation for a term of 999 years from 11th June 1985 at a peppercorn rent.