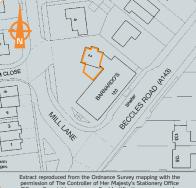

Bradwell is a popular residential suburb of Great Yarmouth. The property is situated on the eastern side of Mill Lane adjacent to its junction with the busy Beccles Road (A143).

The property comprises ground floor retail accommodation with car parking.

# Tenancy and accommodation Floor Use Floor Areas (Approx) (3) Tenant Term Rent p.a.x. **Reviews** CORAL RACING 16 years from 03/02/2011 £5,600 rising to a until 2027 on a full minimum of £6,415 29/09/2016 (2) Ground Retail 50.20 sq m (540 sq ft) 29/09/2021 LIMITED (1) repairing and insuring p.a.x in 2016 (2) lease (2) Totals 50.20 sq m (540 sq ft) £5,600