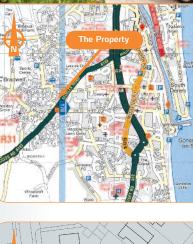

Bradwell is a popular residential suburb of Great Yarmouth. The property is situated on the eastern side of Mill Lane adjacent to its junction with the busy Beccles Road (A143).

The property comprises ground floor retail accommodation with car parking.