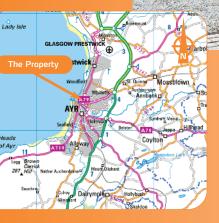

# Extract reproduced from the Ordnance Survey mapping with the permission of The Controller of Her Majesty's Stationery Office ©Crown Copyright 100020449. For identification purposes only.

Miles: 15 miles west of Kilmarnock

Roads: Myr, Ayr, Mya Rail: Ayr Station (Mainline) Air: Prestwick International Airport (4 miles north)

The property is situated in a prominent roadside location on the western side of Main Street, close to the junction with Harbour Street and only 250 metres from the High Street.