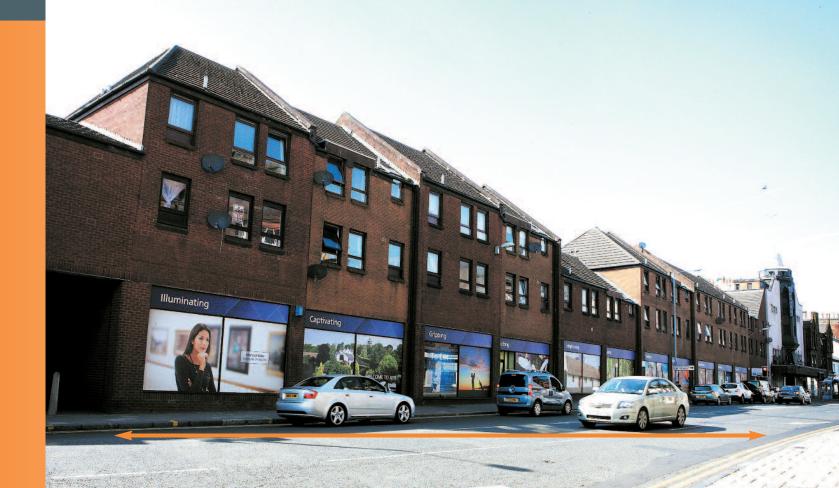

# 33 Main Street Ayr, Ayrshire KA8 8BU

Vacant

Substantial Retail and Warehouse **Building with Vacant Possession** 

- Prominent roadside position
- · Nearby occupiers include TK Maxx and Marks and Spencer
- Close proximity to the town centre
- Approximate site area of o.81 hectares (2 acres)
- On-site car parking for approximately 170 cars

Roads: Myr, Ayr, Mya Rail: Ayr Station (Mainline) Air: Prestwick International Airport (4 miles north)

The property is situated in a prominent roadside location on the western side of Main Street, close to the junction with Harbour Street and only 250 metres from the High Street.

The property comprises the ground floor of a three storey building with an extended frontage onto Main Street. Joining the front building is an extensive warehouse to the rear with loading area. The property also benefits from approximately 170 car parking spaces at the rear, accessed via Back Main Street.