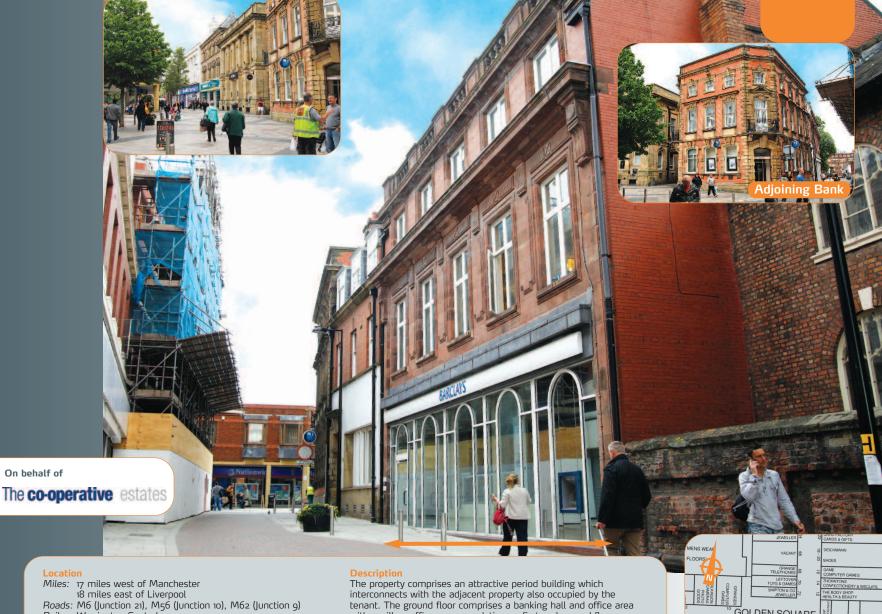

# Barclays Bank, 4 Cairo Street Warrington, Cheshire WA1 1XG

Freehold Bank Investment

- Entirely let to Barclays Bank plc for a term of 40 years expiring 2024
- Town Centre location at the corner of pedestrianised Sankey Street and the entrance to Golden Square Shopping Centre
- Nearby occupiers include Marks & Spencer, NatWest, Specsavers and Poundland
- The tenant also occupies the adjacent property
- Six Week Completion

£30,000 per annum exclusive

lot 44

On behalf of

Warrington Central

Manchester International Airport Air:

The property is situated on the eastern side of Cairo Street close to its junction with Sankey Street, Warringtons' principal retail thoroughfare. The property benefits from being situated opposite the entrance to the Golden Square Shopping Centre and from nearby occupiers including Marks & Spencer, NatWest, Specsavers and Poundland.

The property comprises an attractive period building which interconnects with the adjacent property also occupied by the tenant. The ground floor comprises a banking hall and office area with ancillary office accommodation on first and second floors.