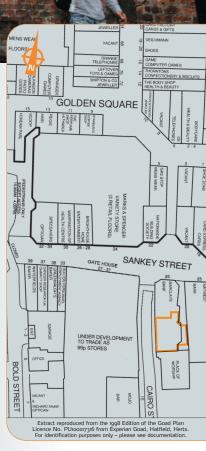

£30,000 per annum exclusive

lot 44

On behalf of

Warrington Central

Manchester International Airport Air:

The property is situated on the eastern side of Cairo Street close to its junction with Sankey Street, Warringtons' principal retail thoroughfare. The property benefits from being situated opposite the entrance to the Golden Square Shopping Centre and from nearby occupiers including Marks & Spencer, NatWest, Specsavers and Poundland.

The property comprises an attractive period building which interconnects with the adjacent property also occupied by the tenant. The ground floor comprises a banking hall and office area with ancillary office accommodation on first and second floors.