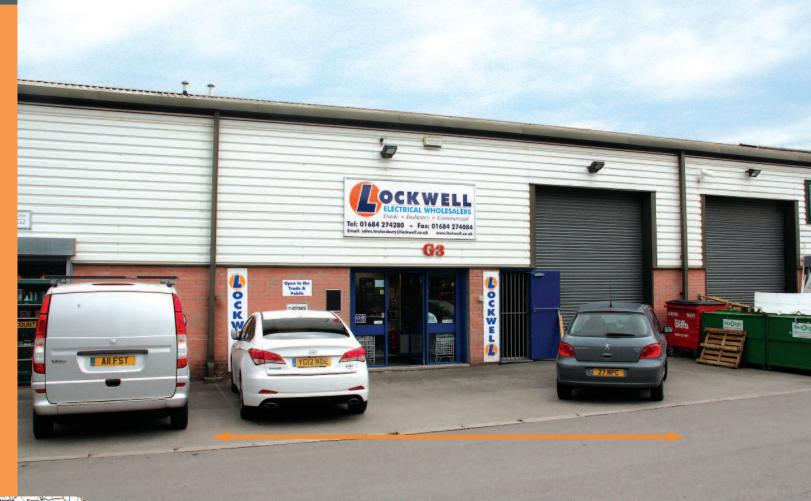

# Unit G<sub>3</sub>, Northway Trading Estate, Northway Tewkesbury, Gloucestershire GL20 8JH

Rent **£8,100** 

Freehold Light Industrial Investment

- Entirely let to Lockwell Electrical Distributors Ltd
- · Situated within the established Northway Trading Estate
- Tenant in occupation for at least 15
- Just off the A46 and within 1 kilometre of the M5 (Junction 9)
- Eight Week Completion

The property is situated on the eastern side of Northway Lane within the established Northway Trading Estate. Located just off the A46 and approximately 1 kilometre from the M5 Motorway (Junction 9). Northway Trading Estate houses a range of business sectors including engineering, manufacturing, garage services and

The property comprises a ground floor light industrial unit of approximately 134.34 sq m (1,446 sq ft).

Freehold.

VAT is applicable to this lot.