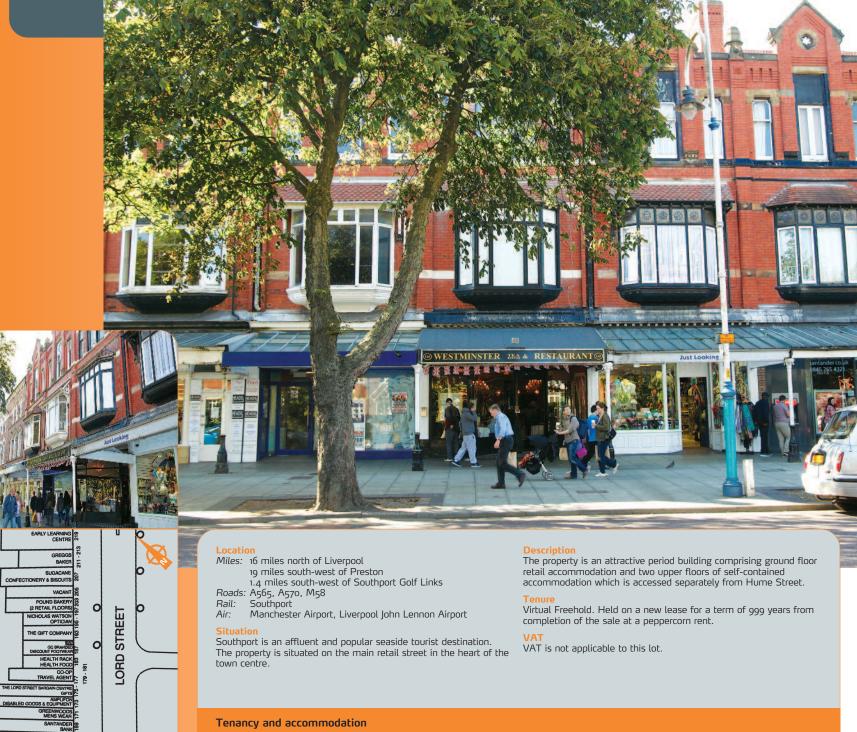

## 165 Lord Street Southport, Merseyside PR8 1PF

per annum exclusive with Vacant Upper Parts

Virtual Freehold Retail Investment

- Let to individual tenant (Westminster Tea Rooms) until 2019
- Nearby occupiers include Coral, Bon Marché and Alliance and Leicester, Argos,
- Active management potential
- Residential development potential of upper parts
- Six week completion

Tenant (1,353 sq ft) BLUNDELL AND

BLUNDELL (t/a

Westminster Tea Rooms)

Barnard Marcus

barnard marcus The Glassmills, Ground Floor Office, Marcus
222B King Street, Hammersmith, London W6 oAX.
Tel: +44 (o)20 8741 8675.
Email: chris.glenn@sequencehome.co.uk
Ref: Chris Glenn.