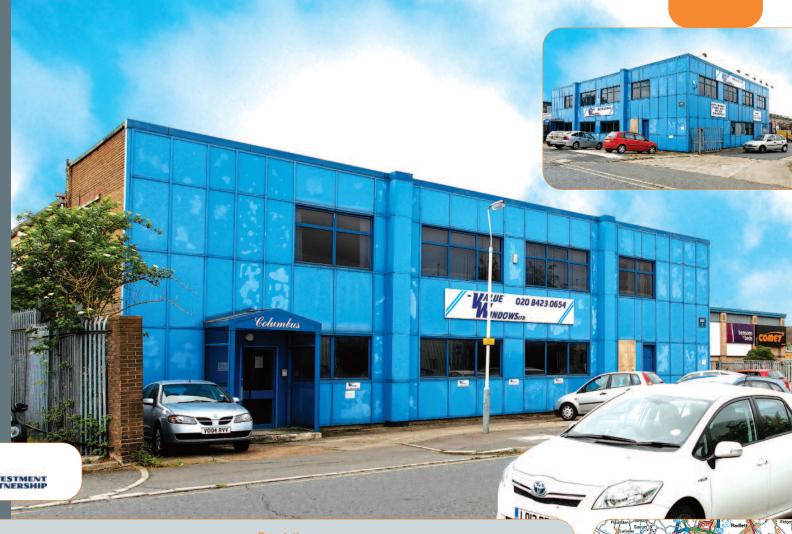

# Columbus House, 2 Stonefield Way Ruislip, Greater London HA4 oJA

Freehold Industrial Building

- · Located just off Victoria Road, an established retail warehousing pitch
- Significant Development Potential (subject to consents)
- Approximately 1,102.40 sq m (11,865 sq ft)
- Nearby occupiers include Halfords, Wickes, Carpet Right and Furniture Village
- Six Week Completion

### Situation

The property is situated on the western side of Stonefield Way, just off Victoria Road, an established retail warehousing pitch. South Ruislip Retail Park, Victoria Retail Park and Brook Retail Park are all in close proximity providing nearby occupiers such as Halfords, Wickes, Carpet Right and Furniture Village.

The property comprises a ground floor warehouse with showroom/office accommodation on first floor and an adjoining single storey workshop.