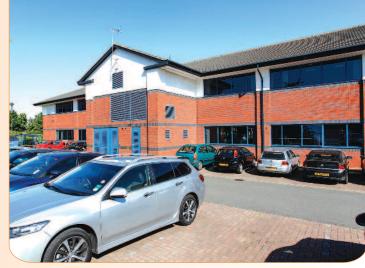

The property comprises an office building over ground and first floors. The property benefits from on-site parking for approximately 70 cars, and a total approximate site area of 0.47 hectares (1.16 acres).