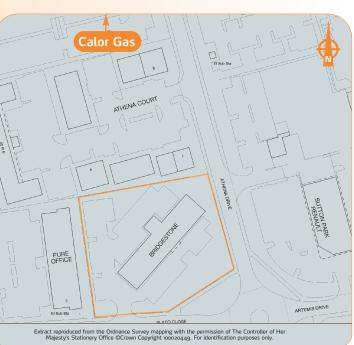

The property is situated in a prominent corner location on the western side of Athena Drive, at its junction with Plato Close, Artemis Drive and Homer Close, in the heart of Tachbrook Park, the premier business park in Wanwick & Learnington Spa. Covering over 400 acres, Tachbrook Park houses occupiers such as Wolseley, Learnington Shopping Park (with Sainsburys and other major national stores), Holiday Inn, Sutton Park Renault and Jaguar.

The property comprises an office building over ground and first floors. The property benefits from on-site parking for approximately 70 cars, and a total approximate site area of 0.47 hectares (1.16 acres).