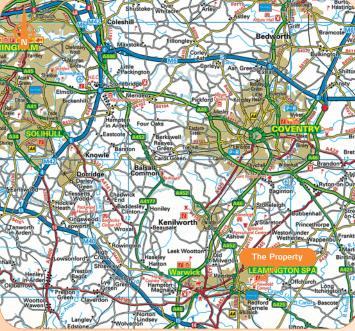

## www.acuitus.co.uk

lot 27

- Miles: 12.5 miles south of Coventry 36 miles west of Northampton

- 35 miles north-west of Birmingham Roads: M1 (J17), M4o, A46 Rail: Warwick Rail Station (86 mins to London Marylebone)
- Air: Coventry Airport, Birmingham Airport

The property is situated in a prominent corner location on the western side of Athena Drive, at its junction with Plato Close, Artemis Drive and Homer Close, in the heart of Tachbrook Park, the premier business park in Wanwick & Learnington Spa. Covering over 400 acres, Tachbrook Park houses occupiers such as Wolseley, Learnington Shopping Park (with Sainsburys and other major national stores), Holiday Inn, Sutton Park Renault and Jaguar.