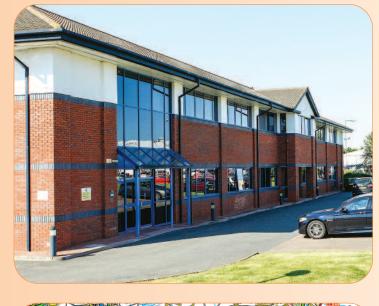

The property comprises an office building over ground and first floors. The property benefits from on-site parking for approximately 70 cars, and a total approximate site area of 0.47 hectares (1.16 acres).