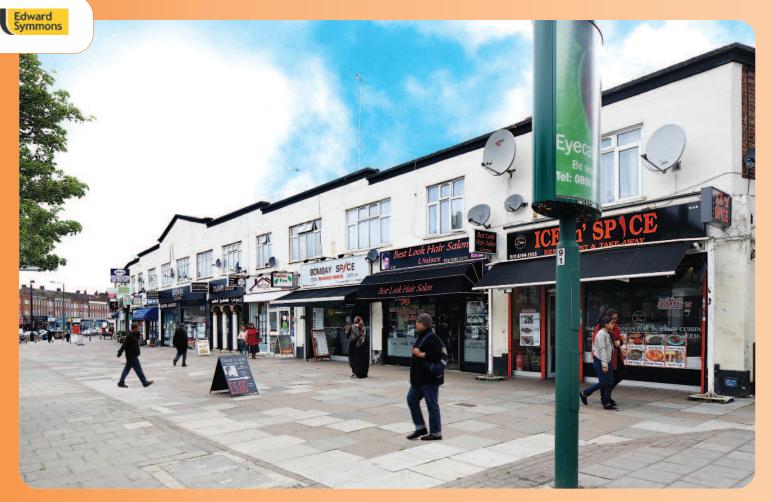

# lot 19 556-572 Kingsbury Road and Units 1-22 Kingsbury Arcade Kingsbury, London NW9 9HL

Rent £280,220 per annum Retail and Residential Parade Investment

 A Substantial Unbroken Parade of 9 retail units, an additional 8 arcade units and 7 self-contained residential flats

Kingsbury is a popular North-West London suburb. The property is situated in a with Berkeley Road. The property is opposite Kingsbury Road at its junction with Berkeley Road. The property is opposite Kingsbury Underground Station. Nearby occupiers include HSBC, Boots the Chemist, Pizza Hut and Barclays.

The Retail Parade fronting Kingsbury Road comprises 9 retail units on the ground floors and 7 self-contained 2 bedroom residential flats on the first floors. Access to the flats is via a staircase at the side of the parade. The Retail Arcade predominantly fronting Berkeley Road comprises 8 lock-up ground floor retail units.