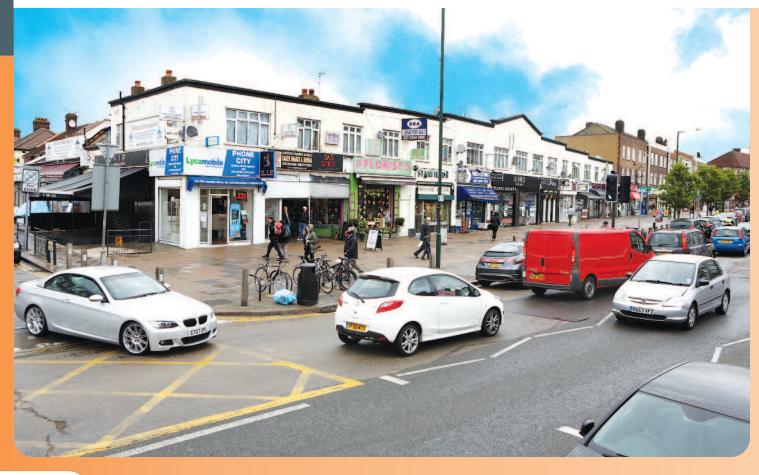

# lot 19 556-572 Kingsbury Road and Units 1-22 Kingsbury Arcade Kingsbury, London NW9 9HL

Rent £280,220 per annum Retail and Residential Parade Investment

 A Substantial Unbroken Parade of 9 retail units, an additional 8 arcade units and 7 self-contained residential flats

- Prominent position on the busy Kingsbury Road
  Popular North-West London Suburb
- Directly opposite Kingsbury Underground Station
- Nearby occupiers include HSBC, Boots the Chemist, Pizza Hut and Barclays
- Six Week Completion

Kingsbury is a popular North-West London suburb. The property is situated in a with Berkeley Road. The property is opposite Kingsbury Road at its junction with Berkeley Road. The property is opposite Kingsbury Underground Station. Nearby occupiers include HSBC, Boots the Chemist, Pizza Hut and Barclays.