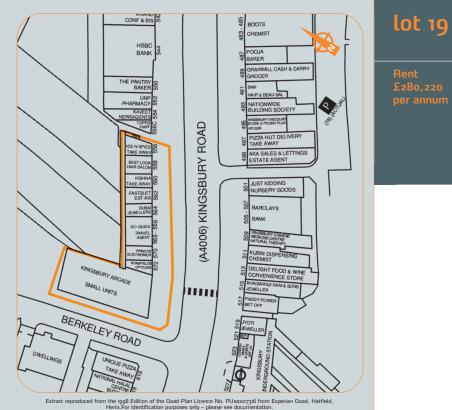

# lot 19 556-572 Kingsbury Road and Units 1-22 Kingsbury Arcade Kingsbury, London NW9 9HL

Rent £280,220 per annum Retail and Residential Parade Investment

 A Substantial Unbroken Parade of 9 retail units, an additional 8 arcade units and 7 self-contained residential flats

Kingsbury is a popular North-West London suburb. The property is situated in a with Berkeley Road. The property is opposite Kingsbury Road at its junction with Berkeley Road. The property is opposite Kingsbury Underground Station. Nearby occupiers include HSBC, Boots the Chemist, Pizza Hut and Barclays.

The Retail Parade fronting Kingsbury Road comprises 9 retail units on the ground floors and 7 self-contained 2 bedroom residential flats on the first floors. Access to the flats is via a staircase at the side of the parade. The Retail Arcade predominantly fronting Berkeley Road comprises 8 lock-up ground floor retail units.