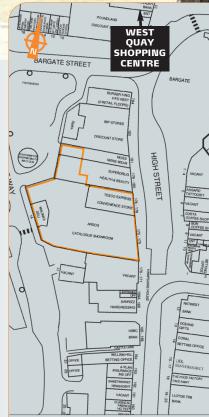

### **Situation**

The property is situated on the western side of the High Street, close to its junction with Above Bar Street, Southampton's prime retailing thoroughfare. West Quay Shopping Centre which houses over 100 retailers including John Lewis, Marks and Spencer, Zara, Hollister and Apple is located approximately 100 metres to the north. Other nearby occupiers include Burger King, Costa Coffee, Superdrug and Moss Menswear.