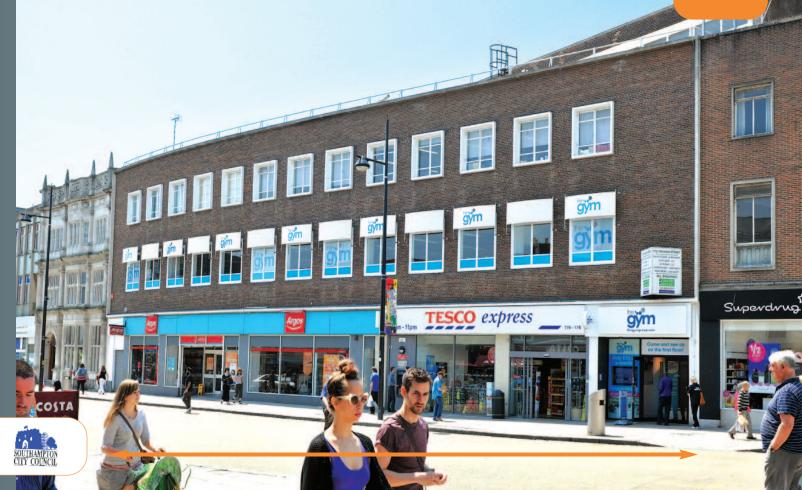

# 173-178 High Street Southampton So14 2BY

Freehold Geared Ground Rent Retail Investment

- Entirely let to Alecta Pensionsforsakring Omsesidigt on a 125 Year Lease until November 2116
- Rent based on 10.5% Gearing of Net Income (3)
- Located in the City Centre opposite the
- Occupational tenants include Argos, Tesco Express, The Gym Group and Southampton Solent University
- Nearby occupiers include Burger King, Costa Coffee, Superdrug and Moss Menswear
- Six Week Completion

### **Situation**

The property is situated on the western side of the High Street, close to its junction with Above Bar Street, Southampton's prime retailing thoroughfare. West Quay Shopping Centre which houses over 100 retailers including John Lewis, Marks and Spencer, Zara, Hollister and Apple is located approximately 100 metres to the north. Other nearby occupiers include Burger King, Costa Coffee, Superdrug and Moss Menswear.

The property comprises two ground floor retail units with basement accommodation, a gym over first floor and university art faculty accommodation over second floor. In addition there is vacant space on third and fourth floors and a further vacant self-contained office unit to the rear of the property at 5 Castle Way. The total floor area is approximately 8,756.30 sq m (94,252 sq ft).

- (1) The property has been sublet to Argos Limited, The Gym Limited, Tesco Stores Limited, Malinka Limited and Southampton Solent University, at a current rent of £514,500 p.a.x. A copy of the subtenancy schedule, supplied by the tenant, is available from within the legal pack (2) Purchasers should satisfy themselves as to the definition within the lease.