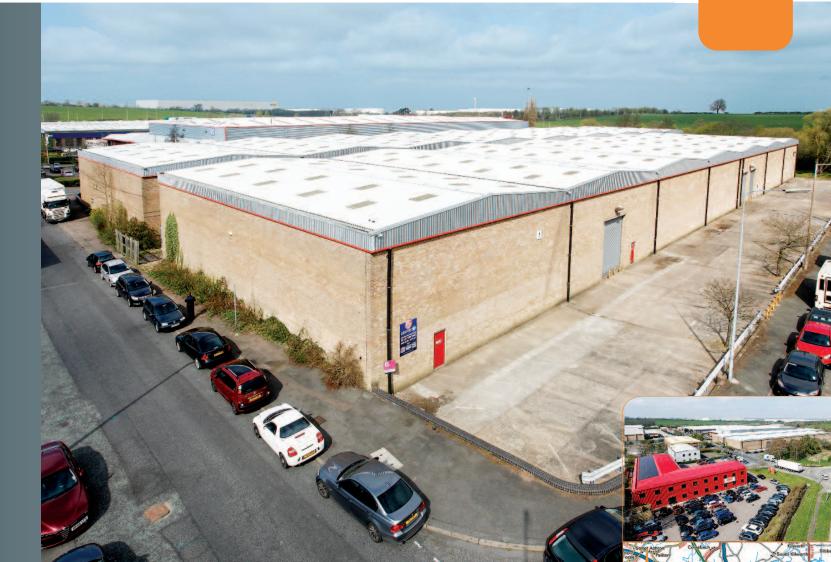

# Units 1-7 Eldon Way, Crick Industrial Estate (Junction 18, M1 Motorway) Crick, Northamptonshire NN6 7SL

Freehold Distribution Warehouse Opportunity. To be offered with Full Vacant Possession

- Approximately 3,912 sq m (42,109 sq ft) area with planning consent to extend the service yard
   Established industrial estate
   Approximate site area of 1.06
- Situated 400 m from M1 (Junction 18)
- Nearby occupiers include Tesco Petrol Filling Station, Hako Machines
- Approximate site area of 1.06 hectares (2.62 acres)
- Six week completion
- To be offered with Full Vacant Possession

lot 61

Vacant **Possession** 

Miles: 400m from Junction 18 of the M1 Roads: M1, M45, M6, A428, A5 Rail: Rugby Railway Station

Birmingham International Airport, Stansted Airport

The property is situated approximately 6 miles east of Rugby and immediately east of Junction 18 of the M1 and 2 miles north of the M45 and 5 miles south of the M6 (Junction 1).

The property comprises a 7 bay industrial/warehouse building benefiting from 3 vehicle access loading doors and an eaves height of approximately 7 metres (23 ft) and from a site area of 1.06 hectares (2.62 acres) with planning consent to extend the service yard. The property is currently configured as two units and may be suitable to separate into 7 smaller units (subject to consent).