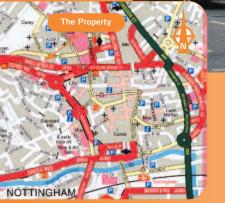

Miles: 26 miles north of Leicester 37 miles south of Sheffield Roads: A610, A6008, A6200 Rail: Nottingham Rail

Air: Nottingham Airport

The property is situated on the northern side of Derby Road (A6io), one of the main arterial roads leading out of Nottingham city centre towards Junction 26 of the M1, close to its junction with Upper Parliament Street. Nearby occupiers include The Strathdon Hotel, Flooring Trends, Welch Florists, St Josephs School and a number of other independent retailers.