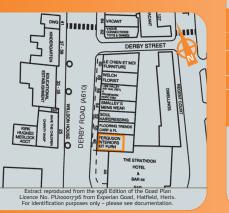

## 48 Derby Road lot 46 Nottingham, Nottinghamshire NG1 5FQ Ground and basement let to Ferguson Nearby occupiers include The Strathdon **City Centre Retail Investment** 16,650 er annum xclusive Hotel, Flooring Trends, Welch Florists and a number of other independent Interiors Ltd until 2020 City centre location on Derby Road retailers (A610) Six Week Completion מחוונותה מתוונות החוונות

Miles: 26 miles north of Leicester 37 miles south of Sheffield Roads: A610, A6008, A6200 Rail: Nottingham Rail

Air: Nottingham Airport

The property is situated on the northern side of Derby Road (A6io), one of the main arterial roads leading out of Nottingham city centre towards Junction 26 of the M1, close to its junction with Upper Parliament Street. Nearby occupiers include The Strathdon Hotel, Flooring Trends, Welch Florists, St Josephs School and a number of other independent retailers.