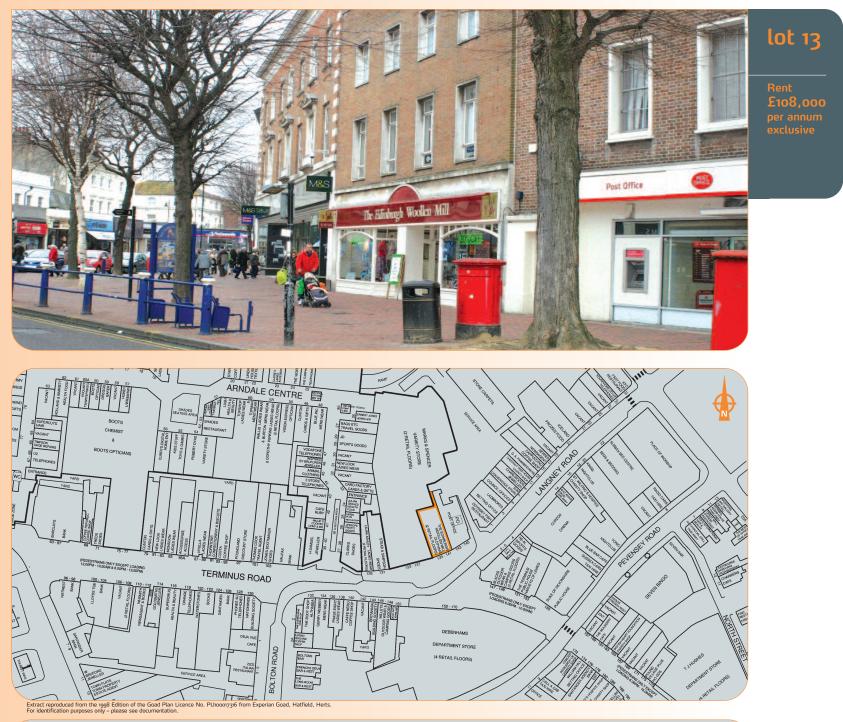

# 139/141 Terminus Road Eastbourne, East Sussex BN21 3NR

Rent £108,000 per annum exclusive Freehold Retail Investment

- Entirely let to The Edinburgh Woollen Mill
   Limited
- Situated immediately adjacent to Marks & Spencer and The Arndale Shopping Centre
- Prime Town Centre Location
- Nearby occupiers include Debenhams, Marks & Spencer, Ladbrokes and Laura Ashley
- Six Week Completion

### Situation

The property is situated in a prominent position on the northern side of Terminus Road, directly opposite Debenhams Department Store and immediately adjacent to Marks & Spencer and the Arndale Shopping Centre, which houses retailers such as Primark, New Look, Topshop and Carphone Warehouse.