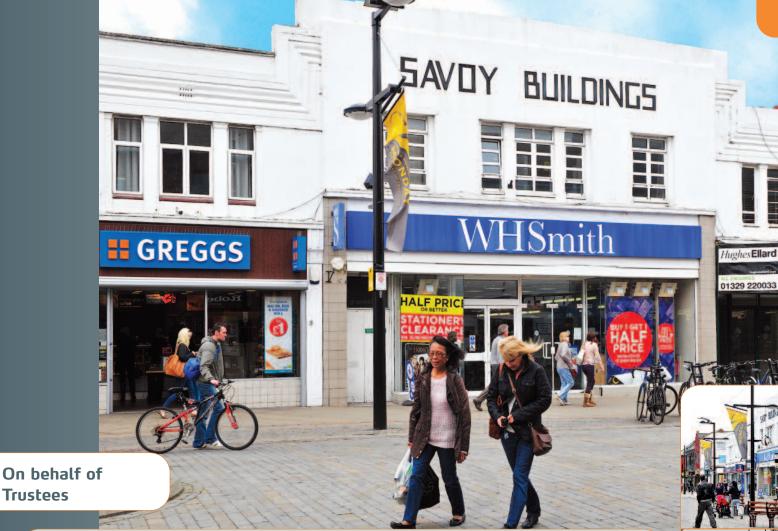

# 4 Savoy Buildings, West Street Fareham, Hampshire PO16 oAD

Freehold Retail Investment

- Entirely let to WH Smith plc
- Town Centre Location
- Situated on Prime Pedestrianised Street Six Week Completion
- · Nearby occupiers include Greggs, McDonald's, Argos, Nationwide and Robert Dyas

The property is situated in a prominent location on the northern side of West Street, the town's prime pedestrianised retailing thoroughfare. Fareham Shopping Centre is located immediately to the north-east housing retailers such as Marks & Spencer, Next, Boots, Costa Coffee, Burger King and Debenhams. Other nearby occupiers include Greggs, McDonald's, Argos, Nationwide and Robert Dvas.