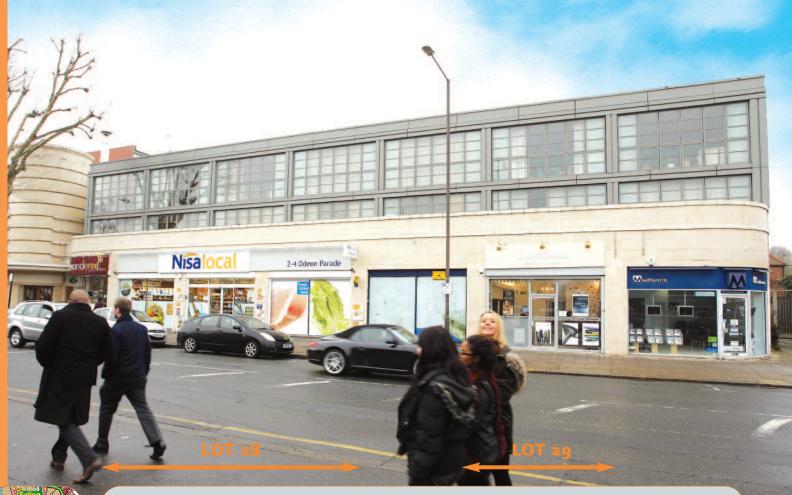

London City Airport

Isleworth is an attractive and affluent south-west London suburb situated on the west bank of the River Thames. The property is prominently situated in a corner location on the north side of the London Road close to its junction with The Grove.

The properties comprise two ground floor retail units, each forming part of a larger building.

Virtual Freehold. Held for a term of 996 years from 25th March 2004 at a peppercorn rent.

VAT is not applicable to these lots.

## Tenancy and accommodation

| Lot | Unit | Floor  | Use    | Floor Areas (Approx)    | Tenant                                                       | Term                                         | Rent p.a.x. | Reviews              |
|-----|------|--------|--------|-------------------------|--------------------------------------------------------------|----------------------------------------------|-------------|----------------------|
| 28  | 2-4  | Ground | Retail | 180.23 sq m (1,940 sq f | PREMIER RETAIL PARTNERS LTD (t/a Nisa) (1)                   | 15 years from 24/06/2011 until<br>23/06/2026 | £28,000     | 2016 and<br>2021     |
| 29  | 6    | Ground | Retail | 55.60 sq m (598 sq f    | ) MR ANTRANIK<br>SARKASSIAN<br>(t/a Cocoon Hair &<br>Beauty) | 16 years from 2012 until 2028                | £15,000     | 2016 and<br>4 yearly |